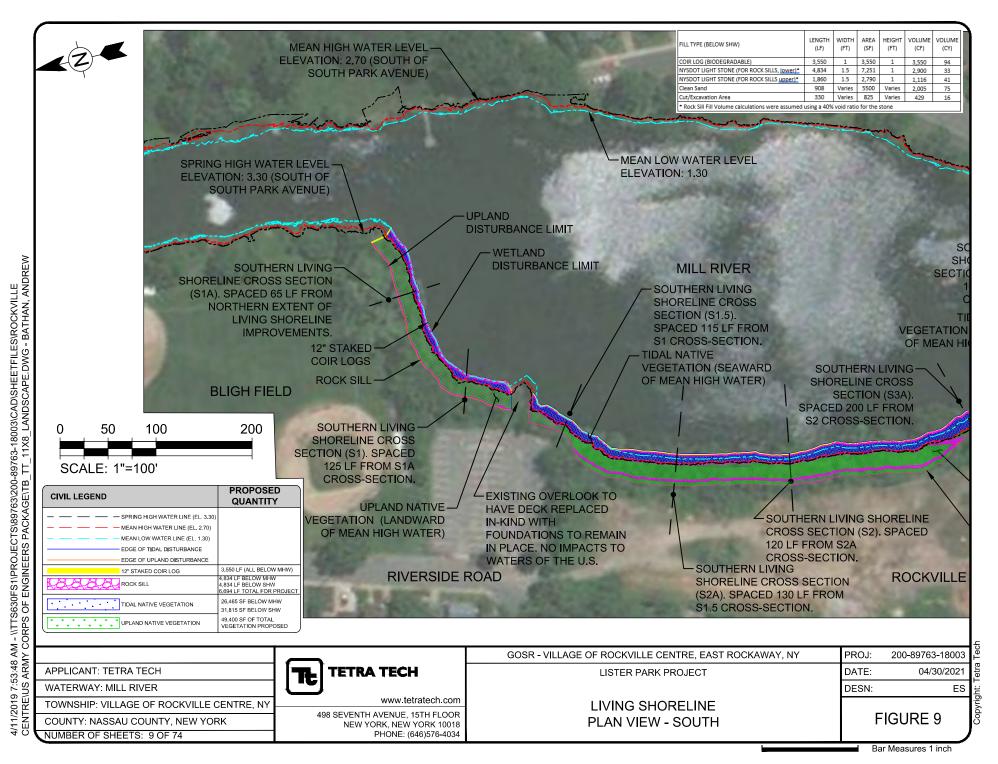

#### 1) Rock Sills

Construct a lower rock sill, a total of approximately 4,834 linear feet long by 18-inches wide by one-foot tall, at the toe of the slope between the planes of Mean Low Water (MLW) and Mean High Water (MHW), along several sections of the living shoreline. Construct an upper rock sill, a total of approximately 1,860 linear feet long and between 18 to 36-inches wide by one-foot tall, mid-slope between the planes of MHW and SHW, along several sections of the living shoreline.

#### 2) Coir Logs

Install 12-inch diameter biodegradable coir logs, in single or double rows along the length of the living shoreline, up to a total of approximately 3,550 linear feet, at the plane of MLW to minimize turbidity.

#### 3) Vegetative Plantings

Establish or re-establish native wetland vegetation in a total of approximately 49,400 square feet (1.13-acre) of WOTUS, including approximately 0.26-acre of forested wetland, 0.46-acre of open water, 0.21-acre of emergent, and 0.20-acre of scrub-shrub wetlands. Plantings include approximately 0.61-acre of low marsh between the planes of MLW and MHW and approximately 0.12-acre of high marsh between the planes of MHW and SHW. Place approximately 75 cubic yards of clean sand up to 12-inches deep in WOTUS over approximately 5,500 square feet (approximately 908 feet long and variable widths), as needed, to establish a medium for vegetative plantings.

The living shoreline would extend up to a maximum of approximately 28 linear feet into the waterway from the plane of SHW, and up to a maximum of approximately eight linear feet into the waterway from the plane of MLW.

Other activities are proposed as part of the overall project, outside of WOTUS, such as reconstruction and repaving of an existing parking lot, construction of porous asphalt greenway and earthen berm and knee walls in upland, and in-kind replacement of overlooks.