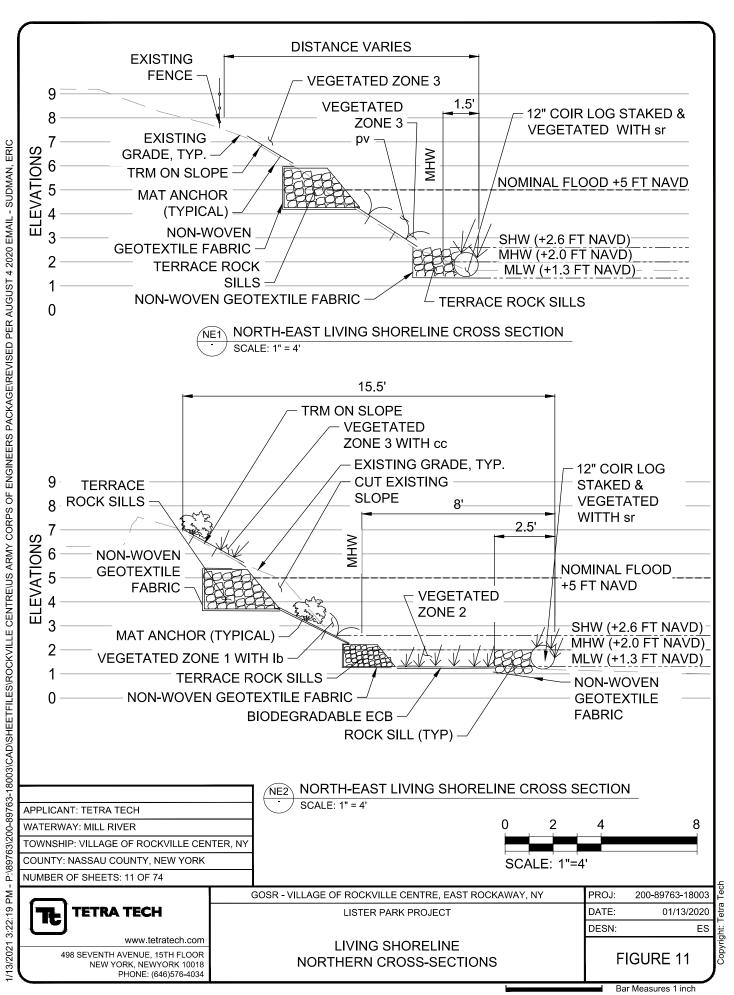

#### 1) Rock Sills

Construct a lower rock sill, a total of approximately 4,834 linear feet long by 18-inches wide by one-foot tall, at the toe of the slope between the planes of Mean Low Water (MLW) and Mean High Water (MHW), along several sections of the living shoreline. Construct an upper rock sill, a total of approximately 1,860 linear feet long and between 18 to 36-inches wide by one-foot tall, mid-slope between the planes of MHW and SHW, along several sections of the living shoreline.

#### 2) Coir Logs

Install 12-inch diameter biodegradable coir logs, in single or double rows along the length of the living shoreline, up to a total of approximately 3,550 linear feet, at the plane of MLW to minimize turbidity.

#### 3) Vegetative Plantings

Establish or re-establish native wetland vegetation in a total of approximately 49,400 square feet (1.13-acre) of WOTUS, including approximately 0.26-acre of forested wetland, 0.46-acre of open water, 0.21-acre of emergent, and 0.20-acre of scrub-shrub wetlands. Plantings include approximately 0.61-acre of low marsh between the planes of MLW and MHW and approximately 0.12-acre of high marsh between the planes of MHW and SHW. Place approximately 75 cubic yards of clean sand up to 12-inches deep in WOTUS over approximately 5,500 square feet (approximately 908 feet long and variable widths), as needed, to establish a medium for vegetative plantings.