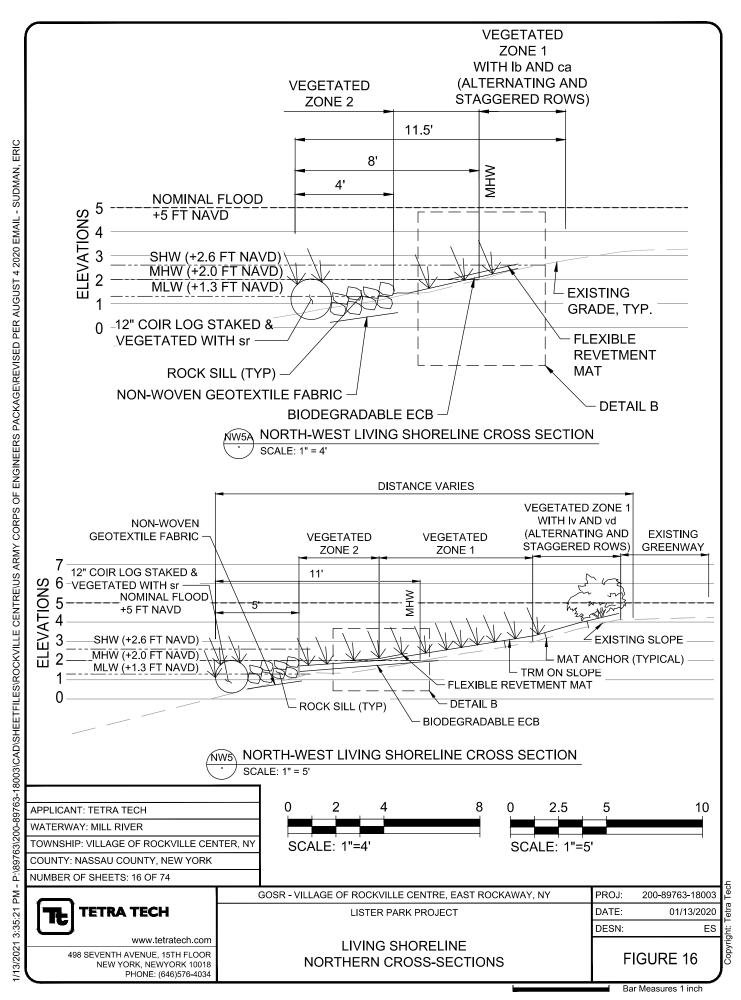

#### 1) Rock Sills

Construct a lower rock sill, a total of approximately 4,834 linear feet long by 18-inches wide by one-foot tall, at the toe of the slope between the planes of Mean Low Water (MLW) and Mean High Water (MHW), along several sections of the living shoreline. Construct an upper rock sill, a total of approximately 1,860 linear feet long and between 18 to 36-inches wide by one-foot tall, mid-slope between the planes of MHW and SHW, along several sections of the living shoreline.

#### 2) Coir Logs

Install 12-inch diameter biodegradable coir logs, in single or double rows along the length of the living shoreline, up to a total of approximately 3,550 linear feet, at the plane of MLW to minimize turbidity.

#### 3) Vegetative Plantings

Establish or re-establish native wetland vegetation in a total of approximately 49,400 square feet (1.13-acre) of WOTUS, including approximately 0.26-acre of forested wetland, 0.46-acre of open water, 0.21-acre of emergent, and 0.20-acre of scrub-shrub wetlands. Plantings include approximately 0.61-acre of low marsh between the planes of MLW and MHW and approximately 0.12-acre of high marsh between the planes of MHW and SHW. Place approximately 75 cubic yards of clean sand up to 12-inches deep in WOTUS over approximately 5,500 square feet (approximately 908 feet long and variable widths), as needed, to establish a medium for vegetative plantings.

The living shoreline would extend up to a maximum of approximately 28 linear feet into the waterway from the plane of SHW, and up to a maximum of approximately eight linear feet into the waterway from the plane of MLW.