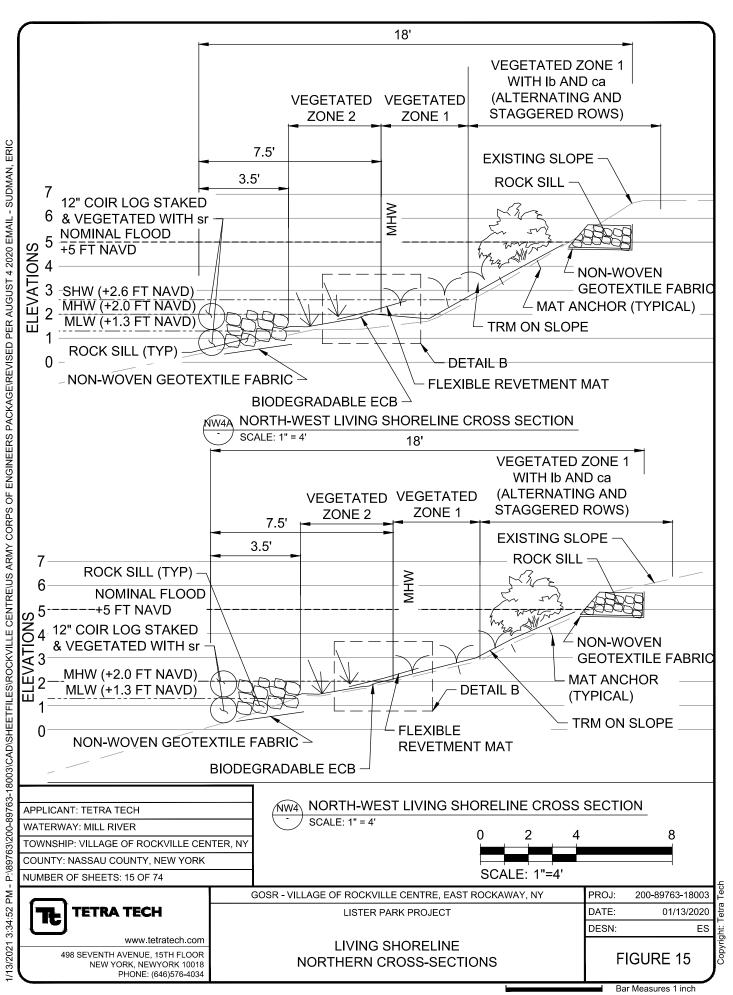

#### 1) Rock Sills

Construct a lower rock sill, a total of approximately 4,834 linear feet long by 18-inches wide by one-foot tall, at the toe of the slope between the planes of Mean Low Water (MLW) and Mean High Water (MHW), along several sections of the living shoreline. Construct an upper rock sill, a total of approximately 1,860 linear feet long and between 18 to 36-inches wide by one-foot tall, mid-slope between the planes of MHW and SHW, along several sections of the living shoreline.

#### 2) Coir Logs

Install 12-inch diameter biodegradable coir logs, in single or double rows along the length of the living shoreline, up to a total of approximately 3,550 linear feet, at the plane of MLW to minimize turbidity.

#### 3) Vegetative Plantings

Establish or re-establish native wetland vegetation in a total of approximately 49,400 square feet (1.13-acre) of WOTUS, including approximately 0.26-acre of forested wetland, 0.46-acre of open water, 0.21-acre of emergent, and 0.20-acre of scrub-shrub wetlands. Plantings include approximately 0.61-acre of low marsh between the planes of MLW and MHW and approximately 0.12-acre of high marsh between the planes of MHW and SHW. Place approximately 75 cubic yards of clean sand up to 12-inches deep in WOTUS over approximately 5,500 square feet (approximately 908 feet long and variable widths), as needed, to establish a medium for vegetative plantings.

The living shoreline would extend up to a maximum of approximately 28 linear feet into the waterway from the plane of SHW, and up to a maximum of approximately eight linear feet into the waterway from the plane of MLW.