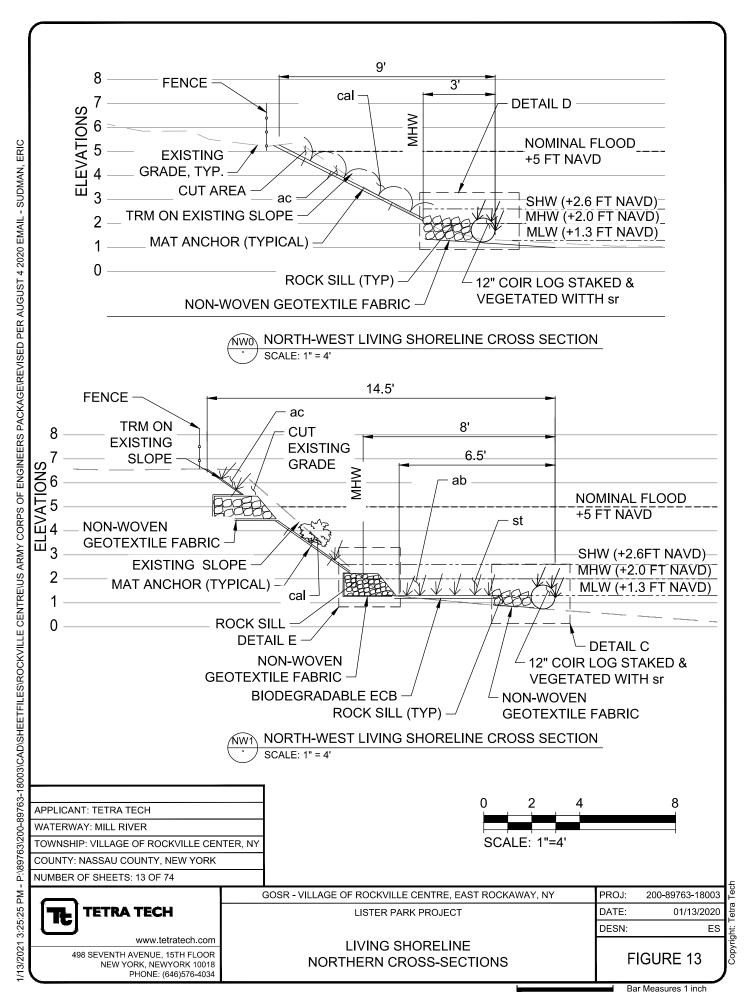

#### 1) Rock Sills

Construct a lower rock sill, a total of approximately 4,834 linear feet long by 18-inches wide by one-foot tall, at the toe of the slope between the planes of Mean Low Water (MLW) and Mean High Water (MHW), along several sections of the living shoreline. Construct an upper rock sill, a total of approximately 1,860 linear feet long and between 18 to 36-inches wide by one-foot tall, mid-slope between the planes of MHW and SHW, along several sections of the living shoreline.

#### 2) Coir Logs

Install 12-inch diameter biodegradable coir logs, in single or double rows along the length of the living shoreline, up to a total of approximately 3,550 linear feet, at the plane of MLW to minimize turbidity.

#### 3) Vegetative Plantings

Establish or re-establish native wetland vegetation in a total of approximately 49,400 square feet (1.13-acre) of WOTUS, including approximately 0.26-acre of forested wetland, 0.46-acre of open water, 0.21-acre of emergent, and 0.20-acre of scrub-shrub wetlands. Plantings include approximately 0.61-acre of low marsh between the planes of MLW and MHW and approximately 0.12-acre of high marsh between the planes of MHW and SHW. Place approximately 75 cubic yards of clean sand up to 12-inches deep in WOTUS over approximately 5,500 square feet (approximately 908 feet long and variable widths), as needed, to establish a medium for vegetative plantings.