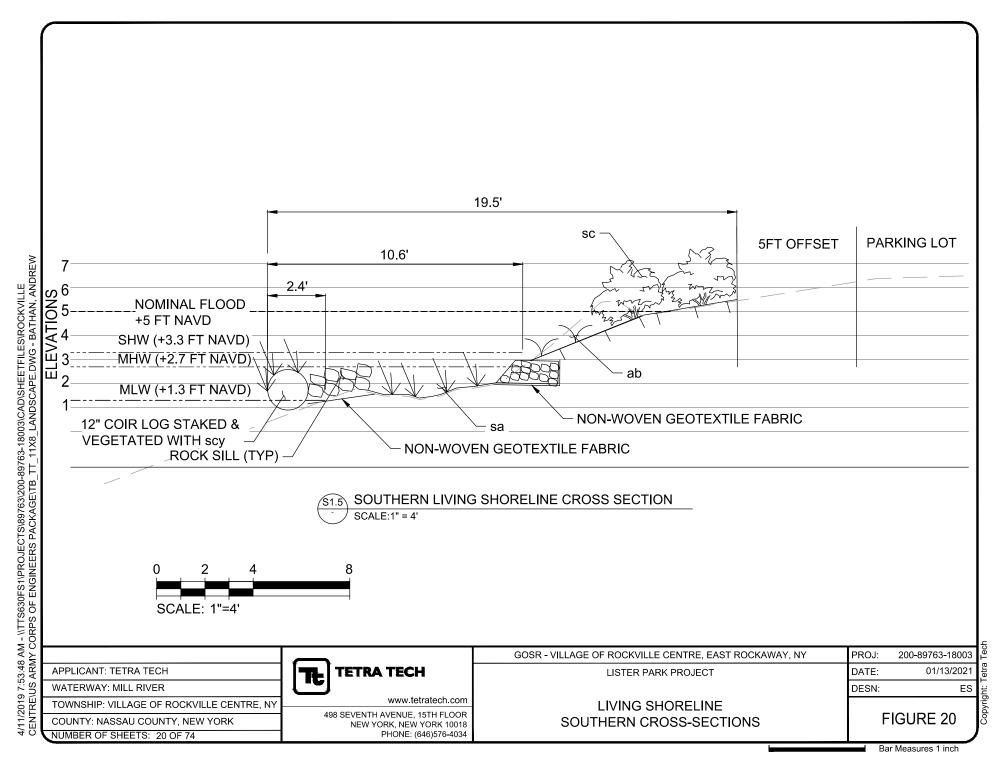

#### 1) Rock Sills

Construct a lower rock sill, a total of approximately 4,834 linear feet long by 18-inches wide by one-foot tall, at the toe of the slope between the planes of Mean Low Water (MLW) and Mean High Water (MHW), along several sections of the living shoreline. Construct an upper rock sill, a total of approximately 1,860 linear feet long and between 18 to 36-inches wide by one-foot tall, mid-slope between the planes of MHW and SHW, along several sections of the living shoreline.

#### 2) Coir Logs

Install 12-inch diameter biodegradable coir logs, in single or double rows along the length of the living shoreline, up to a total of approximately 3,550 linear feet, at the plane of MLW to minimize turbidity.

#### 3) Vegetative Plantings

Establish or re-establish native wetland vegetation in a total of approximately 49,400 square feet (1.13-acre) of WOTUS, including approximately 0.26-acre of forested wetland, 0.46-acre of open water, 0.21-acre of emergent, and 0.20-acre of scrub-shrub wetlands. Plantings include approximately 0.61-acre of low marsh between the planes of MLW and MHW and approximately 0.12-acre of high marsh between the planes of MHW and SHW. Place approximately 75 cubic yards of clean sand up to 12-inches deep in WOTUS over approximately 5,500 square feet (approximately 908 feet long and variable widths), as needed, to establish a medium for vegetative plantings.

The living shoreline would extend up to a maximum of approximately 28 linear feet into the waterway from the plane of SHW, and up to a maximum of approximately eight linear feet into the waterway from the plane of MLW.