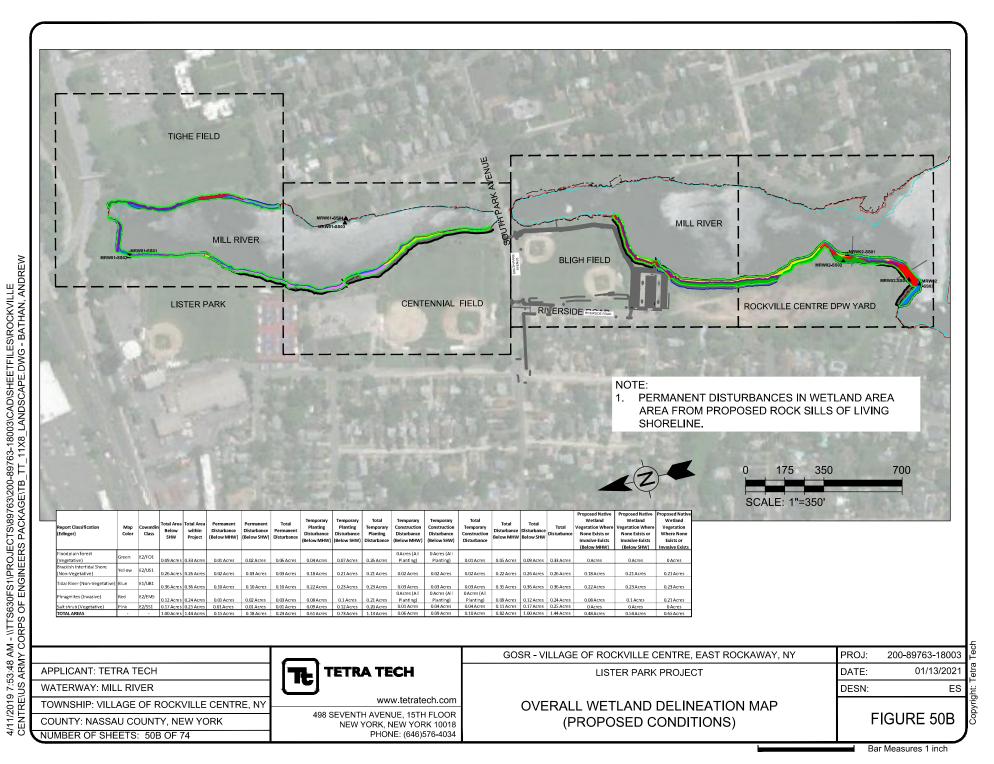

#### **WORK DESCRIPTION**

The permit applicant, Village of Rockville Centre, has requested Department of the Army authorization to conduct work in a navigable waterway pursuant to Section 10 of the Rivers and Harbors Act, and to discharge regulated fill materials pursuant to Section 404 of the Clean Water Act to construct a living shoreline, a total of approximately 3,550 linear feet (approximately 62,726 square feet) within waters of the U.S. (WOTUS) that includes regulated wetlands landward of Spring High Water (SHW), to provide bank stabilization and habitat enhancement at public parks (Lister Park, Tighe Field, Centennial Field and Bligh Field), in Mill River, in the Town of Hempstead, Nassau County, New York. The proposed work is a component of the U.S. Housing and Urban Development (HUD) agency's overall "Rebuild by Design-Living with the Bay" coastal storm resiliency strategy.

The regulated work would result in permanent impacts of a total of approximately 0.23-acre of existing WOTUS through placement of the rock sills, including approximately 0.06-acre of forested estuarine wetland, 0.13-acre of open water, 0.03-acre of emergent estuarine wetland, and 0.01-acre of scrub-shrub estuarine wetland. The work would result in temporary impacts of a total of approximately 1.23-acres of existing WOTUS as a result of the vegetative plantings (1.13-acre) and excavation/construction activities and equipment access (0.10-acres).