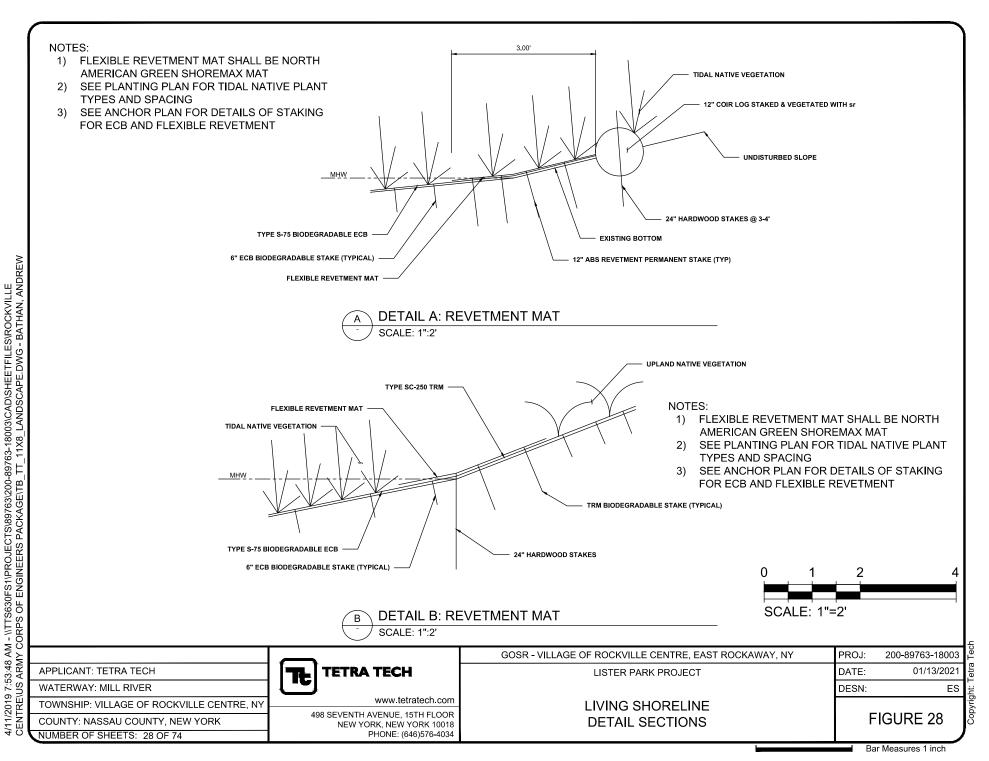

#### 1) Rock Sills

Construct a lower rock sill, a total of approximately 4,834 linear feet long by 18-inches wide by one-foot tall, at the toe of the slope between the planes of Mean Low Water (MLW) and Mean High Water (MHW), along several sections of the living shoreline. Construct an upper rock sill, a total of approximately 1,860 linear feet long and between 18 to 36-inches wide by one-foot tall, mid-slope between the planes of MHW and SHW, along several sections of the living shoreline.

#### 2) Coir Logs

Install 12-inch diameter biodegradable coir logs, in single or double rows along the length of the living shoreline, up to a total of approximately 3,550 linear feet, at the plane of MLW to minimize turbidity.

#### 3) Vegetative Plantings

Establish or re-establish native wetland vegetation in a total of approximately 49,400 square feet (1.13-acre) of WOTUS, including approximately 0.26-acre of forested wetland, 0.46-acre of open water, 0.21-acre of emergent, and 0.20-acre of scrub-shrub wetlands. Plantings include approximately 0.61-acre of low marsh between the planes of MLW and MHW and approximately 0.12-acre of high marsh between the planes of MHW and SHW. Place approximately 75 cubic yards of clean sand up to 12-inches deep in WOTUS over approximately 5,500 square feet (approximately 908 feet long and variable widths), as needed, to establish a medium for vegetative plantings.