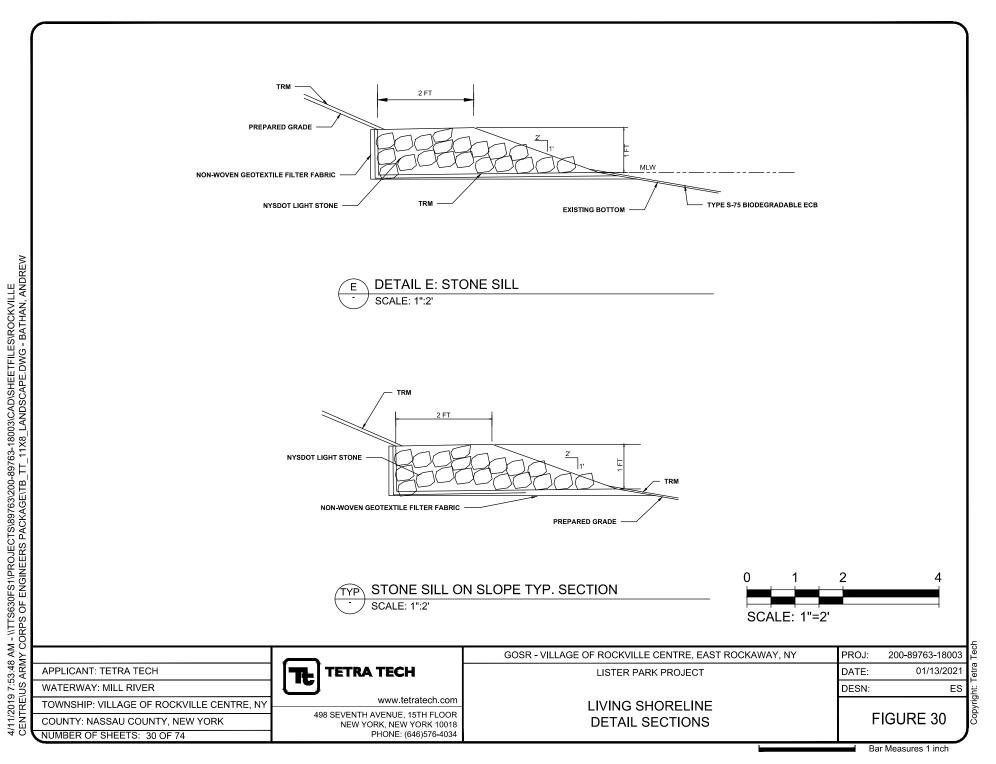

#### 1) Rock Sills

Construct a lower rock sill, a total of approximately 4,834 linear feet long by 18-inches wide by one-foot tall, at the toe of the slope between the planes of Mean Low Water (MLW) and Mean High Water (MHW), along several sections of the living shoreline. Construct an upper rock sill, a total of approximately 1,860 linear feet long and between 18 to 36-inches wide by one-foot tall, mid-slope between the planes of MHW and SHW, along several sections of the living shoreline.

#### 2) Coir Logs

Install 12-inch diameter biodegradable coir logs, in single or double rows along the length of the living shoreline, up to a total of approximately 3,550 linear feet, at the plane of MLW to minimize turbidity.