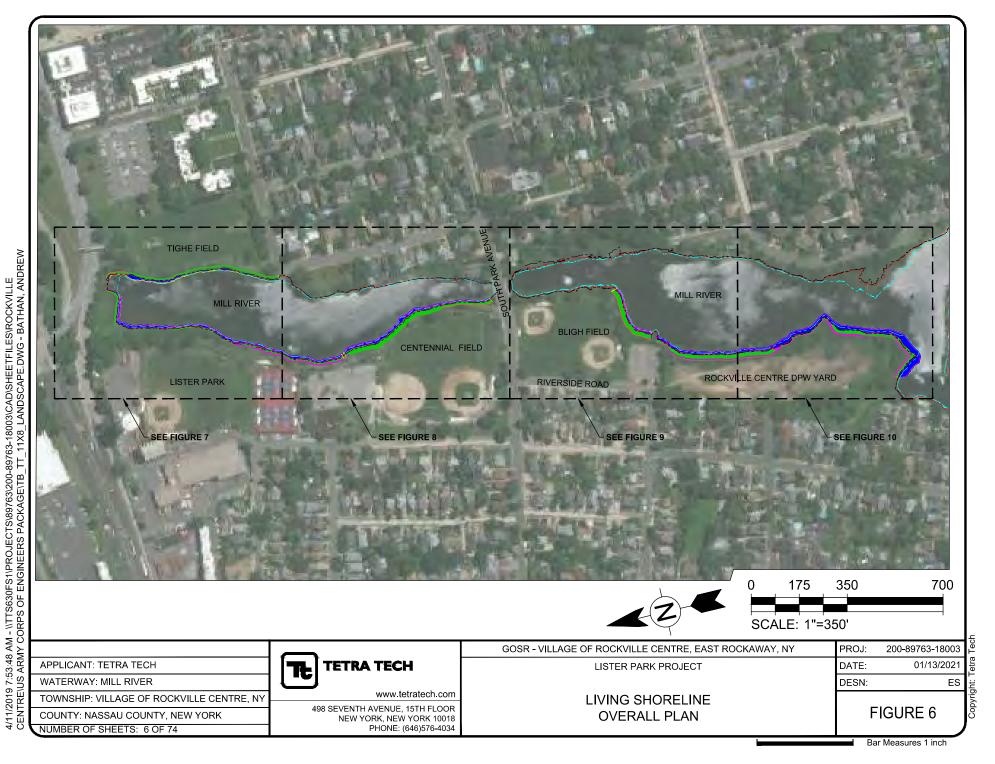

#### **WORK DESCRIPTION**

The permit applicant, Village of Rockville Centre, has requested Department of the Army authorization to conduct work in a navigable waterway pursuant to Section 10 of the Rivers and Harbors Act, and to discharge regulated fill materials pursuant to Section 404 of the Clean Water Act to construct a living shoreline, a total of approximately 3,550 linear feet (approximately 62,726 square feet) within waters of the U.S. (WOTUS) that includes regulated wetlands landward of Spring High Water (SHW), to provide bank stabilization and habitat enhancement at public parks (Lister Park, Tighe Field, Centennial Field and Bligh Field), in Mill River, in the Town of Hempstead, Nassau County, New York. The proposed work is a component of the U.S. Housing and Urban Development (HUD) agency's overall "Rebuild by Design-Living with the Bay" coastal storm resiliency strategy.

The regulated work would result in permanent impacts of a total of approximately 0.23-acre of existing WOTUS through placement of the rock sills, including approximately 0.06-acre of forested estuarine wetland, 0.13-acre of open water, 0.03-acre of emergent estuarine wetland, and 0.01-acre of scrub-shrub estuarine wetland. The work would result in temporary impacts of a total of approximately 1.23-acres of existing WOTUS as a result of the vegetative plantings (1.13-acre) and excavation/construction activities and equipment access (0.10-acres).

The living shoreline would extend up to a maximum of approximately 28 linear feet into the waterway from the plane of SHW, and up to a maximum of approximately eight linear feet into the waterway from the plane of MLW.

Other activities are proposed as part of the overall project, outside of WOTUS, such as reconstruction and repaving of an existing parking lot, construction of porous asphalt greenway and earthen berm and knee walls in upland, and in-kind replacement of overlooks.