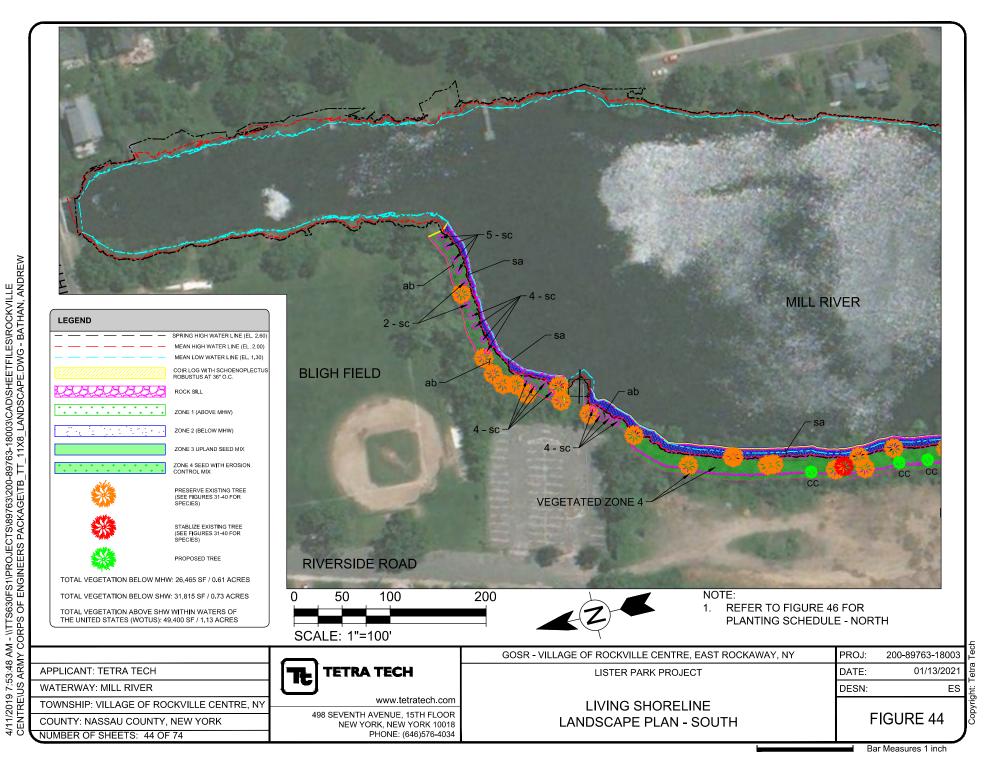

#### **WORK DESCRIPTION**

The permit applicant, Village of Rockville Centre, has requested Department of the Army authorization to conduct work in a navigable waterway pursuant to Section 10 of the Rivers and Harbors Act, and to discharge regulated fill materials pursuant to Section 404 of the Clean Water Act to construct a living shoreline, a total of approximately 3,550 linear feet (approximately 62,726 square feet) within waters of the U.S. (WOTUS) that includes regulated wetlands landward of Spring High Water (SHW), to provide bank stabilization and habitat enhancement at public parks (Lister Park, Tighe Field, Centennial Field and Bligh Field), in Mill River, in the Town of Hempstead, Nassau County, New York. The proposed work is a component of the U.S. Housing and Urban Development (HUD) agency's overall "Rebuild by Design-Living with the Bay" coastal storm resiliency strategy.

The regulated work would result in permanent impacts of a total of approximately 0.23-acre of existing WOTUS through placement of the rock sills, including approximately 0.06-acre of forested estuarine wetland, 0.13-acre of open water, 0.03-acre of emergent estuarine wetland, and 0.01-acre of scrub-shrub estuarine wetland. The work would result in temporary impacts of a total of approximately 1.23-acres of existing WOTUS as a result of the vegetative plantings (1.13-acre) and excavation/construction activities and equipment access (0.10-acres).

#### 3) Vegetative Plantings

Establish or re-establish native wetland vegetation in a total of approximately 49,400 square feet (1.13-acre) of WOTUS, including approximately 0.26-acre of forested wetland, 0.46-acre of open water, 0.21-acre of emergent, and 0.20-acre of scrub-shrub wetlands. Plantings include approximately 0.61-acre of low marsh between the planes of MLW and MHW and approximately 0.12-acre of high marsh between the planes of MHW and SHW. Place approximately 75 cubic yards of clean sand up to 12-inches deep in WOTUS over approximately 5,500 square feet (approximately 908 feet long and variable widths), as needed, to establish a medium for vegetative plantings.