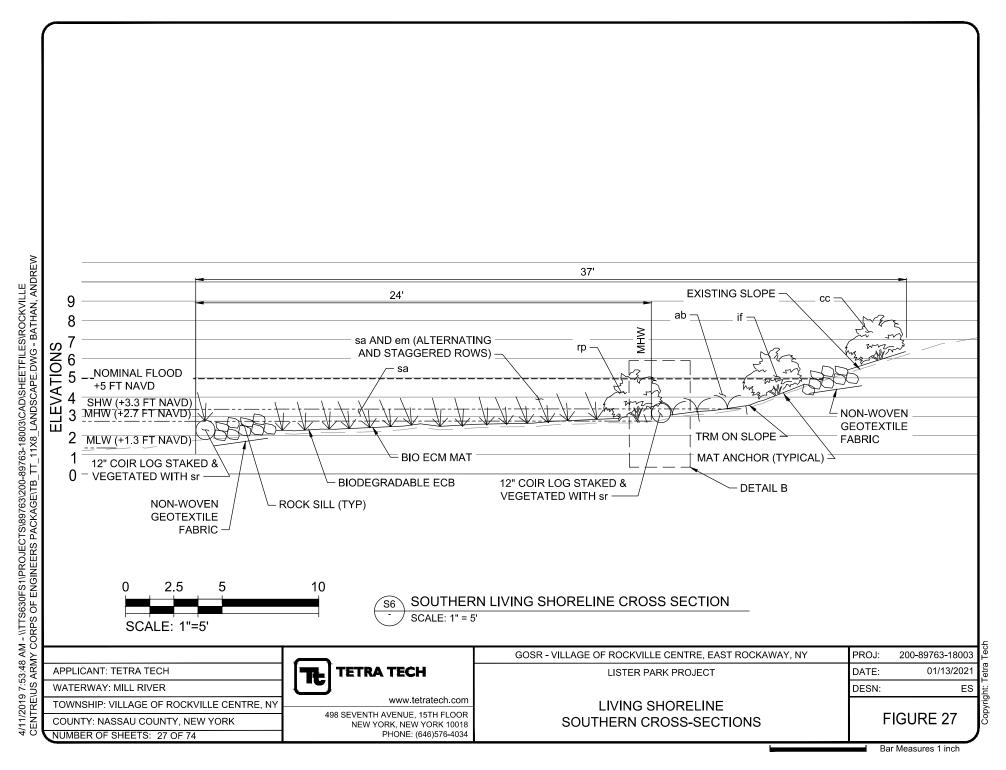

#### 1) Rock Sills

Construct a lower rock sill, a total of approximately 4,834 linear feet long by 18-inches wide by one-foot tall, at the toe of the slope between the planes of Mean Low Water (MLW) and Mean High Water (MHW), along several sections of the living shoreline. Construct an upper rock sill, a total of approximately 1,860 linear feet long and between 18 to 36-inches wide by one-foot tall, mid-slope between the planes of MHW and SHW, along several sections of the living shoreline.

#### 2) Coir Logs

Install 12-inch diameter biodegradable coir logs, in single or double rows along the length of the living shoreline, up to a total of approximately 3,550 linear feet, at the plane of MLW to minimize turbidity.

#### 3) Vegetative Plantings

Establish or re-establish native wetland vegetation in a total of approximately 49,400 square feet (1.13-acre) of WOTUS, including approximately 0.26-acre of forested wetland, 0.46-acre of open water, 0.21-acre of emergent, and 0.20-acre of scrub-shrub wetlands. Plantings include approximately 0.61-acre of low marsh between the planes of MLW and MHW and approximately 0.12-acre of high marsh between the planes of MHW and SHW. Place approximately 75 cubic yards of clean sand up to 12-inches deep in WOTUS over approximately 5,500 square feet (approximately 908 feet long and variable widths), as needed, to establish a medium for vegetative plantings.

The living shoreline would extend up to a maximum of approximately 28 linear feet into the waterway from the plane of SHW, and up to a maximum of approximately eight linear feet into the waterway from the plane of MLW.