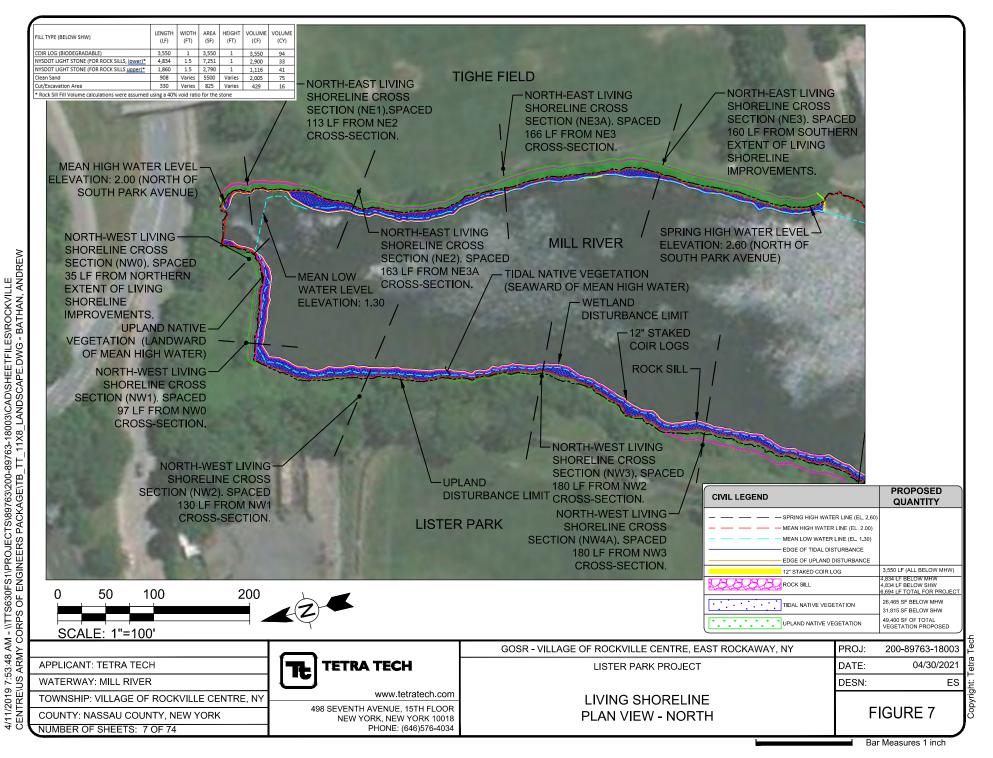

#### 1) Rock Sills

Construct a lower rock sill, a total of approximately 4,834 linear feet long by 18-inches wide by one-foot tall, at the toe of the slope between the planes of Mean Low Water (MLW) and Mean High Water (MHW), along several sections of the living shoreline. Construct an upper rock sill, a total of approximately 1,860 linear feet long and between 18 to 36-inches wide by one-foot tall, mid-slope between the planes of MHW and SHW, along several sections of the living shoreline.

#### 2) Coir Logs

Install 12-inch diameter biodegradable coir logs, in single or double rows along the length of the living shoreline, up to a total of approximately 3,550 linear feet, at the plane of MLW to minimize turbidity.

#### 3) Vegetative Plantings

Establish or re-establish native wetland vegetation in a total of approximately 49,400 square feet (1.13-acre) of WOTUS, including approximately 0.26-acre of forested wetland, 0.46-acre of open water, 0.21-acre of emergent, and 0.20-acre of scrub-shrub wetlands. Plantings include approximately 0.61-acre of low marsh between the planes of MLW and MHW and approximately 0.12-acre of high marsh between the planes of MHW and SHW. Place approximately 75 cubic yards of clean sand up to 12-inches deep in WOTUS over approximately 5,500 square feet (approximately 908 feet long and variable widths), as needed, to establish a medium for vegetative plantings.

The living shoreline would extend up to a maximum of approximately 28 linear feet into the waterway from the plane of SHW, and up to a maximum of approximately eight linear feet into the waterway from the plane of MLW.