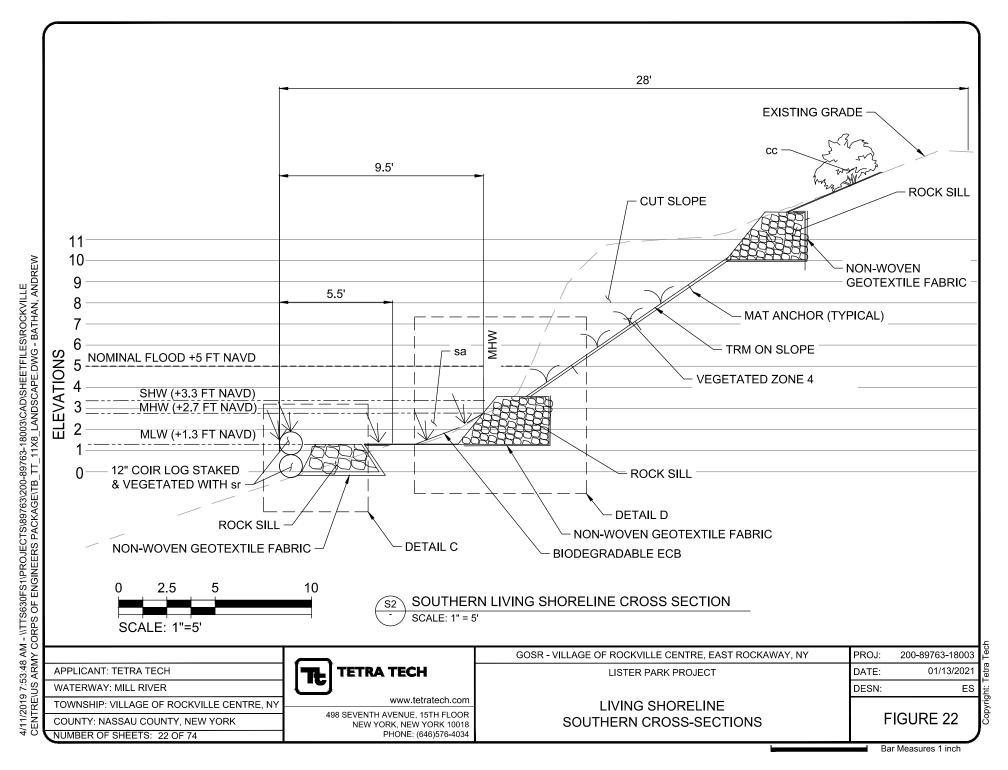

#### 1) Rock Sills

Construct a lower rock sill, a total of approximately 4,834 linear feet long by 18-inches wide by one-foot tall, at the toe of the slope between the planes of Mean Low Water (MLW) and Mean High Water (MHW), along several sections of the living shoreline. Construct an upper rock sill, a total of approximately 1,860 linear feet long and between 18 to 36-inches wide by one-foot tall, mid-slope between the planes of MHW and SHW, along several sections of the living shoreline.

#### 2) Coir Logs

Install 12-inch diameter biodegradable coir logs, in single or double rows along the length of the living shoreline, up to a total of approximately 3,550 linear feet, at the plane of MLW to minimize turbidity.

#### 3) Vegetative Plantings

Establish or re-establish native wetland vegetation in a total of approximately 49,400 square feet (1.13-acre) of WOTUS, including approximately 0.26-acre of forested wetland, 0.46-acre of open water, 0.21-acre of emergent, and 0.20-acre of scrub-shrub wetlands. Plantings include approximately 0.61-acre of low marsh between the planes of MLW and MHW and approximately 0.12-acre of high marsh between the planes of MHW and SHW. Place approximately 75 cubic yards of clean sand up to 12-inches deep in WOTUS over approximately 5,500 square feet (approximately 908 feet long and variable widths), as needed, to establish a medium for vegetative plantings.

The living shoreline would extend up to a maximum of approximately 28 linear feet into the waterway from the plane of SHW, and up to a maximum of approximately eight linear feet into the waterway from the plane of MLW.