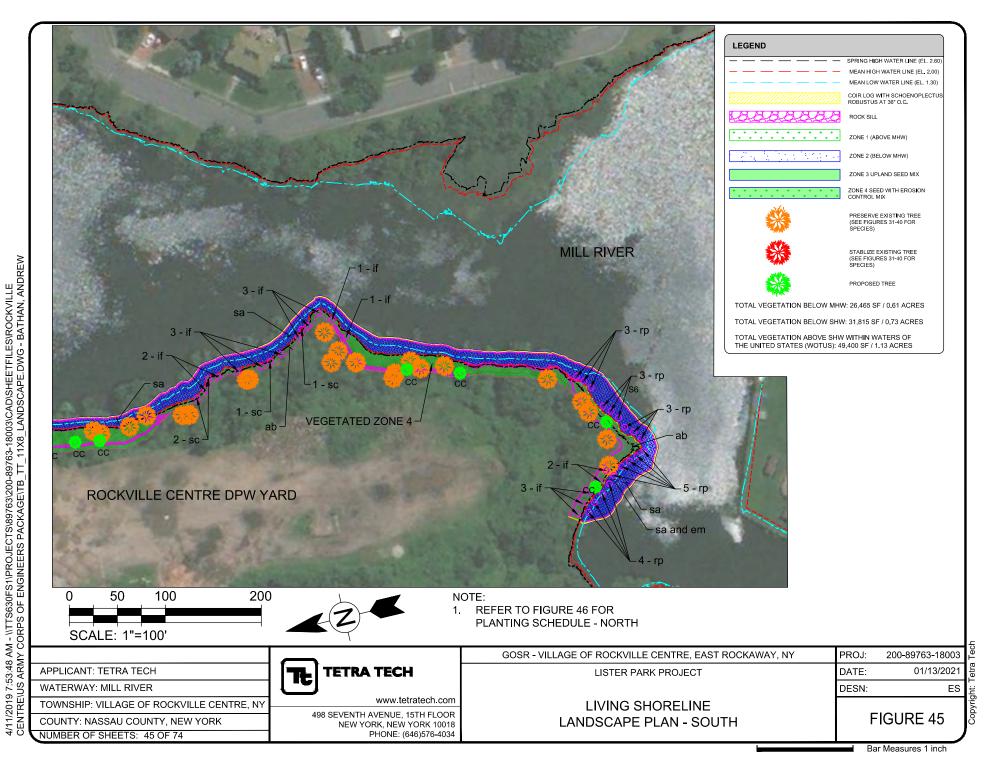

#### **WORK DESCRIPTION**

The permit applicant, Village of Rockville Centre, has requested Department of the Army authorization to conduct work in a navigable waterway pursuant to Section 10 of the Rivers and Harbors Act, and to discharge regulated fill materials pursuant to Section 404 of the Clean Water Act to construct a living shoreline, a total of approximately 3,550 linear feet (approximately 62,726 square feet) within waters of the U.S. (WOTUS) that includes regulated wetlands landward of Spring High Water (SHW), to provide bank stabilization and habitat enhancement at public parks (Lister Park, Tighe Field, Centennial Field and Bligh Field), in Mill River, in the Town of Hempstead, Nassau County, New York. The proposed work is a component of the U.S. Housing and Urban Development (HUD) agency's overall "Rebuild by Design-Living with the Bay" coastal storm resiliency strategy.

#### 1) Rock Sills

Construct a lower rock sill, a total of approximately 4,834 linear feet long by 18-inches wide by one-foot tall, at the toe of the slope between the planes of Mean Low Water (MLW) and Mean High Water (MHW), along several sections of the living shoreline. Construct an upper rock sill, a total of approximately 1,860 linear feet long and between 18 to 36-inches wide by one-foot tall, mid-slope between the planes of MHW and SHW, along several sections of the living shoreline.

#### 2) Coir Logs

Install 12-inch diameter biodegradable coir logs, in single or double rows along the length of the living shoreline, up to a total of approximately 3,550 linear feet, at the plane of MLW to minimize turbidity.

#### 3) Vegetative Plantings

Establish or re-establish native wetland vegetation in a total of approximately 49,400 square feet (1.13-acre) of WOTUS, including approximately 0.26-acre of forested wetland, 0.46-acre of open water, 0.21-acre of emergent, and 0.20-acre of scrub-shrub wetlands. Plantings include approximately 0.61-acre of low marsh between the planes of MLW and MHW and approximately 0.12-acre of high marsh between the planes of MHW and SHW. Place approximately 75 cubic yards of clean sand up to 12-inches deep in WOTUS over approximately 5,500 square feet (approximately 908 feet long and variable widths), as needed, to establish a medium for vegetative plantings.

The living shoreline would extend up to a maximum of approximately 28 linear feet into the waterway from the plane of SHW, and up to a maximum of approximately eight linear feet into the waterway from the plane of MLW.