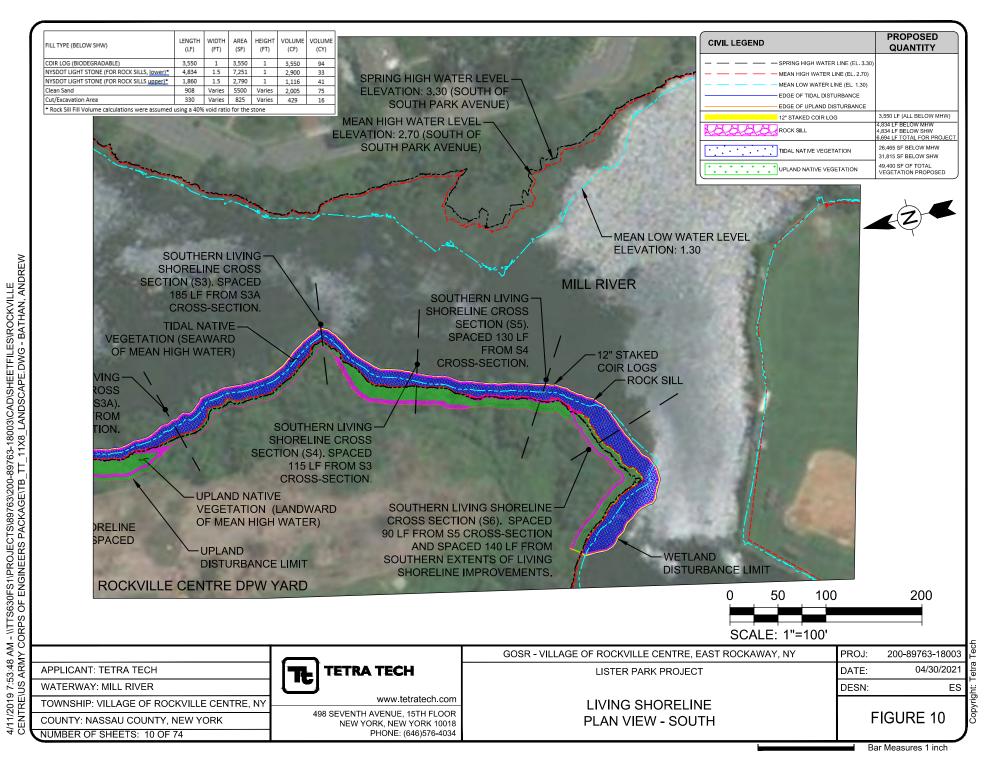

#### **WORK DESCRIPTION**

The permit applicant, Village of Rockville Centre, has requested Department of the Army authorization to conduct work in a navigable waterway pursuant to Section 10 of the Rivers and Harbors Act, and to discharge regulated fill materials pursuant to Section 404 of the Clean Water Act to construct a living shoreline, a total of approximately 3,550 linear feet (approximately 62,726 square feet) within waters of the U.S. (WOTUS) that includes regulated wetlands landward of Spring High Water (SHW), to provide bank stabilization and habitat enhancement at public parks (Lister Park, Tighe Field, Centennial Field and Bligh Field), in Mill River, in the Town of Hempstead, Nassau County, New York. The proposed work is a component of the U.S. Housing and Urban Development (HUD) agency's overall "Rebuild by Design-Living with the Bay" coastal storm resiliency strategy.

#### 1) Rock Sills

Construct a lower rock sill, a total of approximately 4,834 linear feet long by 18-inches wide by one-foot tall, at the toe of the slope between the planes of Mean Low Water (MLW) and Mean High Water (MHW), along several sections of the living shoreline. Construct an upper rock sill, a total of approximately 1,860 linear feet long and between 18 to 36-inches wide by one-foot tall, mid-slope between the planes of MHW and SHW, along several sections of the living shoreline.

#### 2) Coir Logs

Install 12-inch diameter biodegradable coir logs, in single or double rows along the length of the living shoreline, up to a total of approximately 3,550 linear feet, at the plane of MLW to minimize turbidity.

#### 3) Vegetative Plantings

Establish or re-establish native wetland vegetation in a total of approximately 49,400 square feet (1.13-acre) of WOTUS, including approximately 0.26-acre of forested wetland, 0.46-acre of open water, 0.21-acre of emergent, and 0.20-acre of scrub-shrub wetlands. Plantings include approximately 0.61-acre of low marsh between the planes of MLW and MHW and approximately 0.12-acre of high marsh between the planes of MHW and SHW. Place approximately 75 cubic yards of clean sand up to 12-inches deep in WOTUS over approximately 5,500 square feet (approximately 908 feet long and variable widths), as needed, to establish a medium for vegetative plantings.

The living shoreline would extend up to a maximum of approximately 28 linear feet into the waterway from the plane of SHW, and up to a maximum of approximately eight linear feet into the waterway from the plane of MLW.