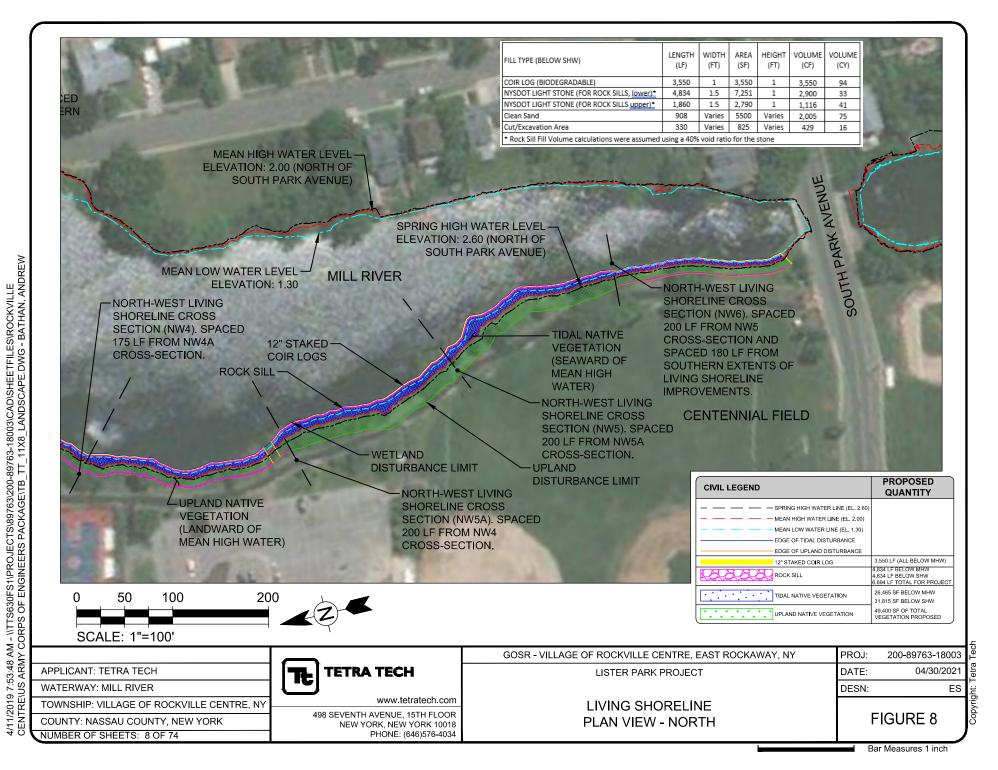

#### 1) Rock Sills

Construct a lower rock sill, a total of approximately 4,834 linear feet long by 18-inches wide by one-foot tall, at the toe of the slope between the planes of Mean Low Water (MLW) and Mean High Water (MHW), along several sections of the living shoreline. Construct an upper rock sill, a total of approximately 1,860 linear feet long and between 18 to 36-inches wide by one-foot tall, mid-slope between the planes of MHW and SHW, along several sections of the living shoreline.

#### 2) Coir Logs

Install 12-inch diameter biodegradable coir logs, in single or double rows along the length of the living shoreline, up to a total of approximately 3,550 linear feet, at the plane of MLW to minimize turbidity.

#### 3) Vegetative Plantings

Establish or re-establish native wetland vegetation in a total of approximately 49,400 square feet (1.13-acre) of WOTUS, including approximately 0.26-acre of forested wetland, 0.46-acre of open water, 0.21-acre of emergent, and 0.20-acre of scrub-shrub wetlands. Plantings include approximately 0.61-acre of low marsh between the planes of MLW and MHW and approximately 0.12-acre of high marsh between the planes of MHW and SHW. Place approximately 75 cubic yards of clean sand up to 12-inches deep in WOTUS over approximately 5,500 square feet (approximately 908 feet long and variable widths), as needed, to establish a medium for vegetative plantings.

The living shoreline would extend up to a maximum of approximately 28 linear feet into the waterway from the plane of SHW, and up to a maximum of approximately eight linear feet into the waterway from the plane of MLW.