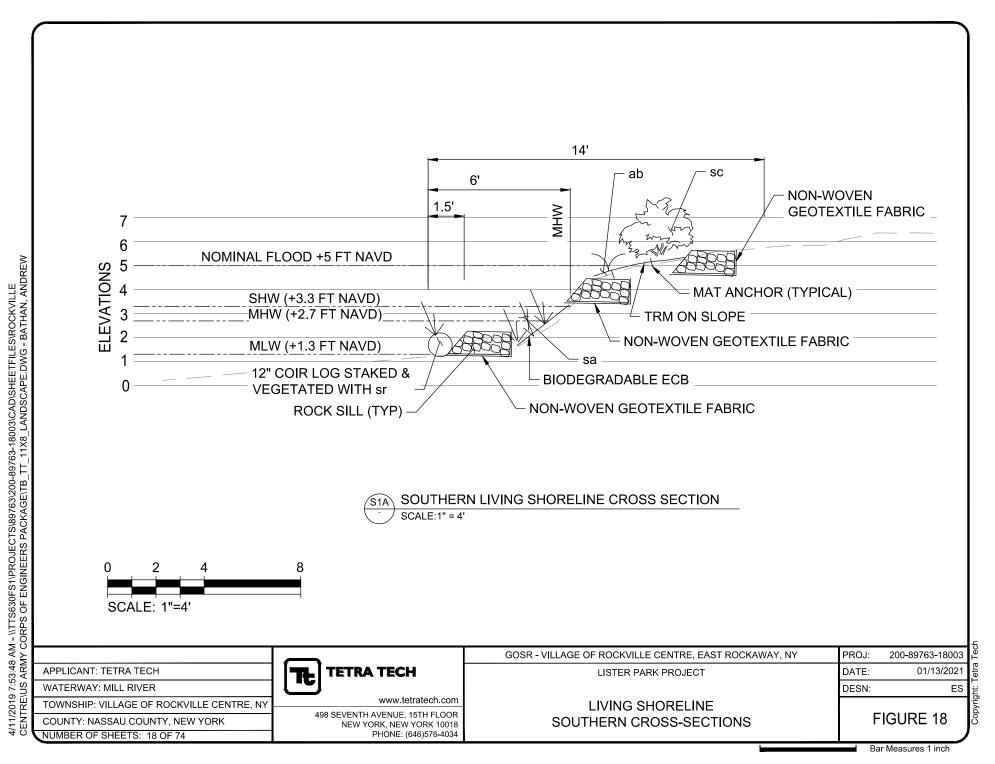

#### 1) Rock Sills

Construct a lower rock sill, a total of approximately 4,834 linear feet long by 18-inches wide by one-foot tall, at the toe of the slope between the planes of Mean Low Water (MLW) and Mean High Water (MHW), along several sections of the living shoreline. Construct an upper rock sill, a total of approximately 1,860 linear feet long and between 18 to 36-inches wide by one-foot tall, mid-slope between the planes of MHW and SHW, along several sections of the living shoreline.

#### 2) Coir Logs

Install 12-inch diameter biodegradable coir logs, in single or double rows along the length of the living shoreline, up to a total of approximately 3,550 linear feet, at the plane of MLW to minimize turbidity.

#### 3) Vegetative Plantings

Establish or re-establish native wetland vegetation in a total of approximately 49,400 square feet (1.13-acre) of WOTUS, including approximately 0.26-acre of forested wetland, 0.46-acre of open water, 0.21-acre of emergent, and 0.20-acre of scrub-shrub wetlands. Plantings include approximately 0.61-acre of low marsh between the planes of MLW and MHW and approximately 0.12-acre of high marsh between the planes of MHW and SHW. Place approximately 75 cubic yards of clean sand up to 12-inches deep in WOTUS over approximately 5,500 square feet (approximately 908 feet long and variable widths), as needed, to establish a medium for vegetative plantings.

The living shoreline would extend up to a maximum of approximately 28 linear feet into the waterway from the plane of SHW, and up to a maximum of approximately eight linear feet into the waterway from the plane of MLW.