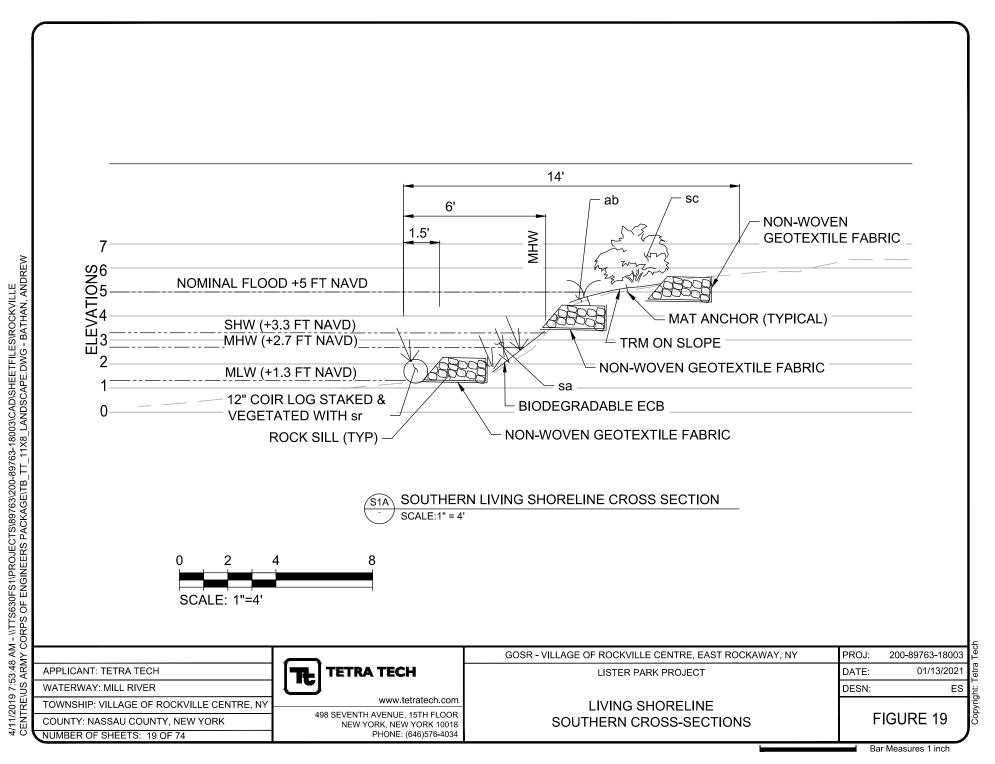

#### 1) Rock Sills

Construct a lower rock sill, a total of approximately 4,834 linear feet long by 18-inches wide by one-foot tall, at the toe of the slope between the planes of Mean Low Water (MLW) and Mean High Water (MHW), along several sections of the living shoreline. Construct an upper rock sill, a total of approximately 1,860 linear feet long and between 18 to 36-inches wide by one-foot tall, mid-slope between the planes of MHW and SHW, along several sections of the living shoreline.

#### 2) Coir Logs

Install 12-inch diameter biodegradable coir logs, in single or double rows along the length of the living shoreline, up to a total of approximately 3,550 linear feet, at the plane of MLW to minimize turbidity.

#### 3) Vegetative Plantings

Establish or re-establish native wetland vegetation in a total of approximately 49,400 square feet (1.13-acre) of WOTUS, including approximately 0.26-acre of forested wetland, 0.46-acre of open water, 0.21-acre of emergent, and 0.20-acre of scrub-shrub wetlands. Plantings include approximately 0.61-acre of low marsh between the planes of MLW and MHW and approximately 0.12-acre of high marsh between the planes of MHW and SHW. Place approximately 75 cubic yards of clean sand up to 12-inches deep in WOTUS over approximately 5,500 square feet (approximately 908 feet long and variable widths), as needed, to establish a medium for vegetative plantings.

The living shoreline would extend up to a maximum of approximately 28 linear feet into the waterway from the plane of SHW, and up to a maximum of approximately eight linear feet into the waterway from the plane of MLW.