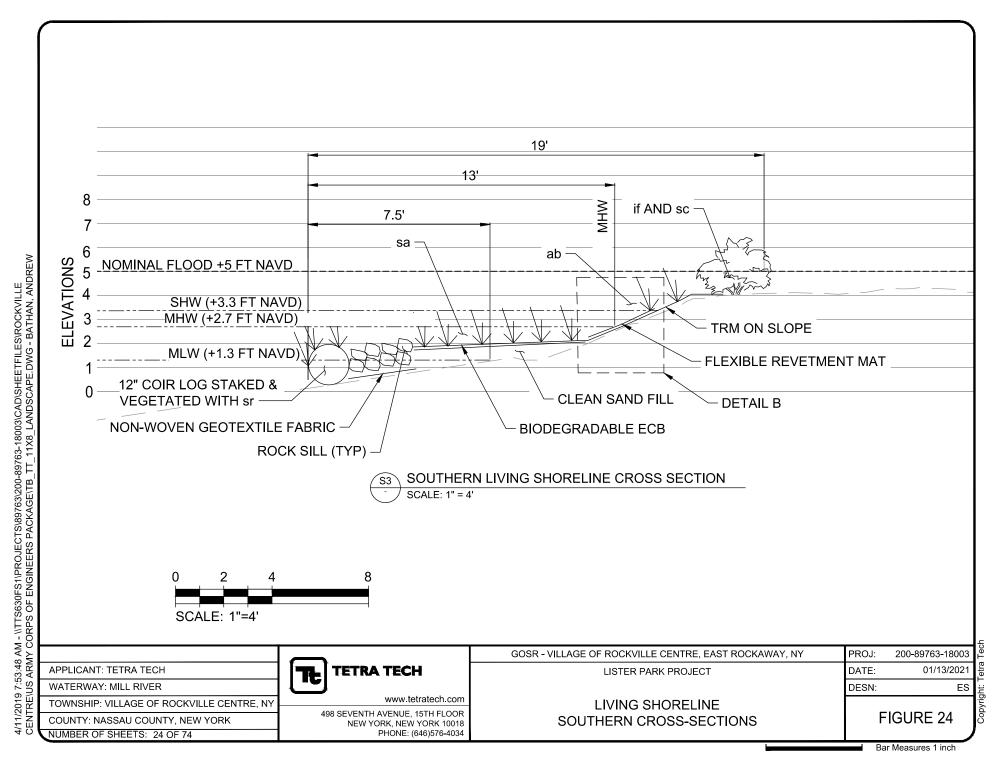

#### 1) Rock Sills

Construct a lower rock sill, a total of approximately 4,834 linear feet long by 18-inches wide by one-foot tall, at the toe of the slope between the planes of Mean Low Water (MLW) and Mean High Water (MHW), along several sections of the living shoreline. Construct an upper rock sill, a total of approximately 1,860 linear feet long and between 18 to 36-inches wide by one-foot tall, mid-slope between the planes of MHW and SHW, along several sections of the living shoreline.

#### 2) Coir Logs

Install 12-inch diameter biodegradable coir logs, in single or double rows along the length of the living shoreline, up to a total of approximately 3,550 linear feet, at the plane of MLW to minimize turbidity.

#### 3) Vegetative Plantings

Establish or re-establish native wetland vegetation in a total of approximately 49,400 square feet (1.13-acre) of WOTUS, including approximately 0.26-acre of forested wetland, 0.46-acre of open water, 0.21-acre of emergent, and 0.20-acre of scrub-shrub wetlands. Plantings include approximately 0.61-acre of low marsh between the planes of MLW and MHW and approximately 0.12-acre of high marsh between the planes of MHW and SHW. Place approximately 75 cubic yards of clean sand up to 12-inches deep in WOTUS over approximately 5,500 square feet (approximately 908 feet long and variable widths), as needed, to establish a medium for vegetative plantings.

The living shoreline would extend up to a maximum of approximately 28 linear feet into the waterway from the plane of SHW, and up to a maximum of approximately eight linear feet into the waterway from the plane of MLW.