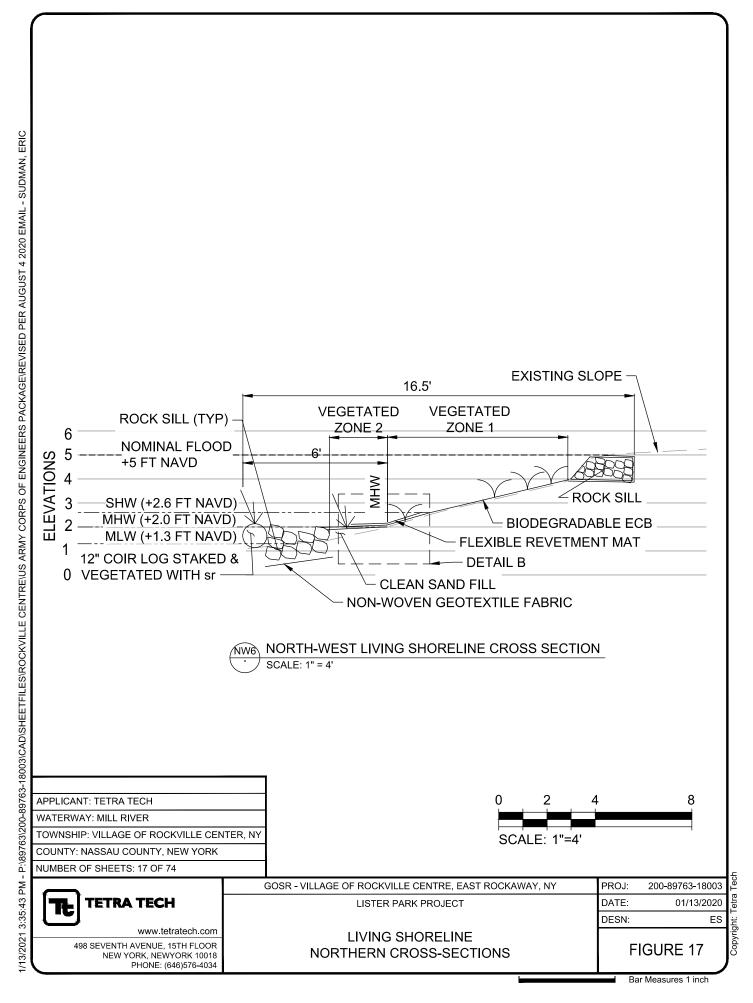

#### 1) Rock Sills

Construct a lower rock sill, a total of approximately 4,834 linear feet long by 18-inches wide by one-foot tall, at the toe of the slope between the planes of Mean Low Water (MLW) and Mean High Water (MHW), along several sections of the living shoreline. Construct an upper rock sill, a total of approximately 1,860 linear feet long and between 18 to 36-inches wide by one-foot tall, mid-slope between the planes of MHW and SHW, along several sections of the living shoreline.

#### 2) Coir Logs

Install 12-inch diameter biodegradable coir logs, in single or double rows along the length of the living shoreline, up to a total of approximately 3,550 linear feet, at the plane of MLW to minimize turbidity.

#### 3) Vegetative Plantings

Establish or re-establish native wetland vegetation in a total of approximately 49,400 square feet (1.13-acre) of WOTUS, including approximately 0.26-acre of forested wetland, 0.46-acre of open water, 0.21-acre of emergent, and 0.20-acre of scrub-shrub wetlands. Plantings include approximately 0.61-acre of low marsh between the planes of MLW and MHW and approximately 0.12-acre of high marsh between the planes of MHW and SHW. Place approximately 75 cubic yards of clean sand up to 12-inches deep in WOTUS over approximately 5,500 square feet (approximately 908 feet long and variable widths), as needed, to establish a medium for vegetative plantings.

The living shoreline would extend up to a maximum of approximately 28 linear feet into the waterway from the plane of SHW, and up to a maximum of approximately eight linear feet into the waterway from the plane of MLW.