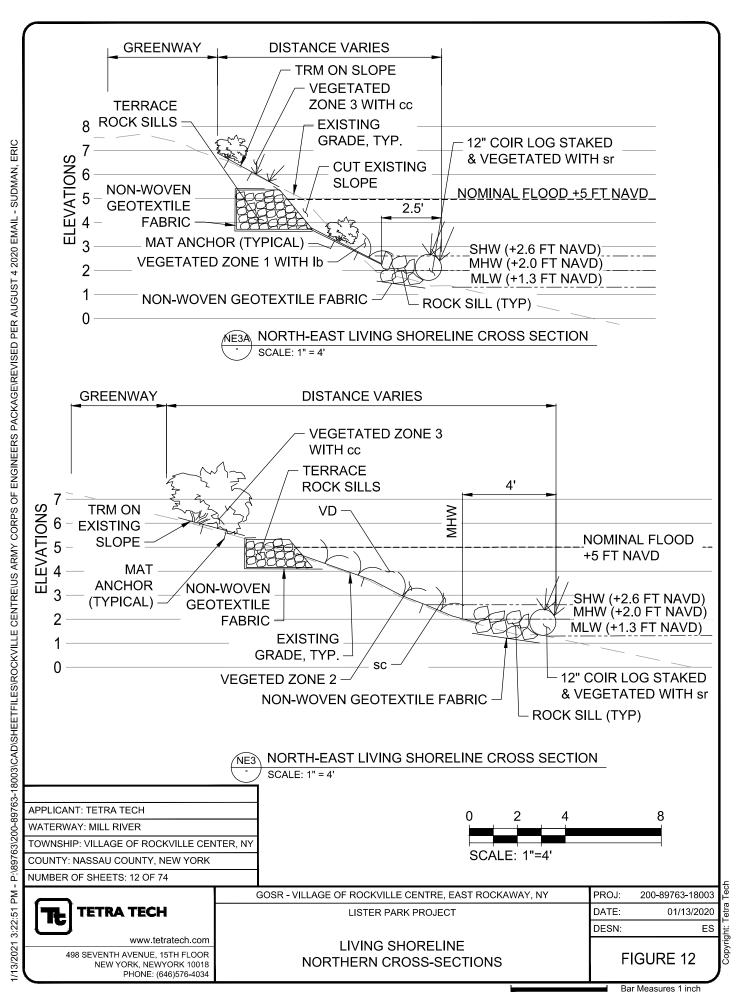

#### 1) Rock Sills

Construct a lower rock sill, a total of approximately 4,834 linear feet long by 18-inches wide by one-foot tall, at the toe of the slope between the planes of Mean Low Water (MLW) and Mean High Water (MHW), along several sections of the living shoreline. Construct an upper rock sill, a total of approximately 1,860 linear feet long and between 18 to 36-inches wide by one-foot tall, mid-slope between the planes of MHW and SHW, along several sections of the living shoreline.

#### 2) Coir Logs

Install 12-inch diameter biodegradable coir logs, in single or double rows along the length of the living shoreline, up to a total of approximately 3,550 linear feet, at the plane of MLW to minimize turbidity.

#### 3) Vegetative Plantings

Establish or re-establish native wetland vegetation in a total of approximately 49,400 square feet (1.13-acre) of WOTUS, including approximately 0.26-acre of forested wetland, 0.46-acre of open water, 0.21-acre of emergent, and 0.20-acre of scrub-shrub wetlands. Plantings include approximately 0.61-acre of low marsh between the planes of MLW and MHW and approximately 0.12-acre of high marsh between the planes of MHW and SHW. Place approximately 75 cubic yards of clean sand up to 12-inches deep in WOTUS over approximately 5,500 square feet (approximately 908 feet long and variable widths), as needed, to establish a medium for vegetative plantings.