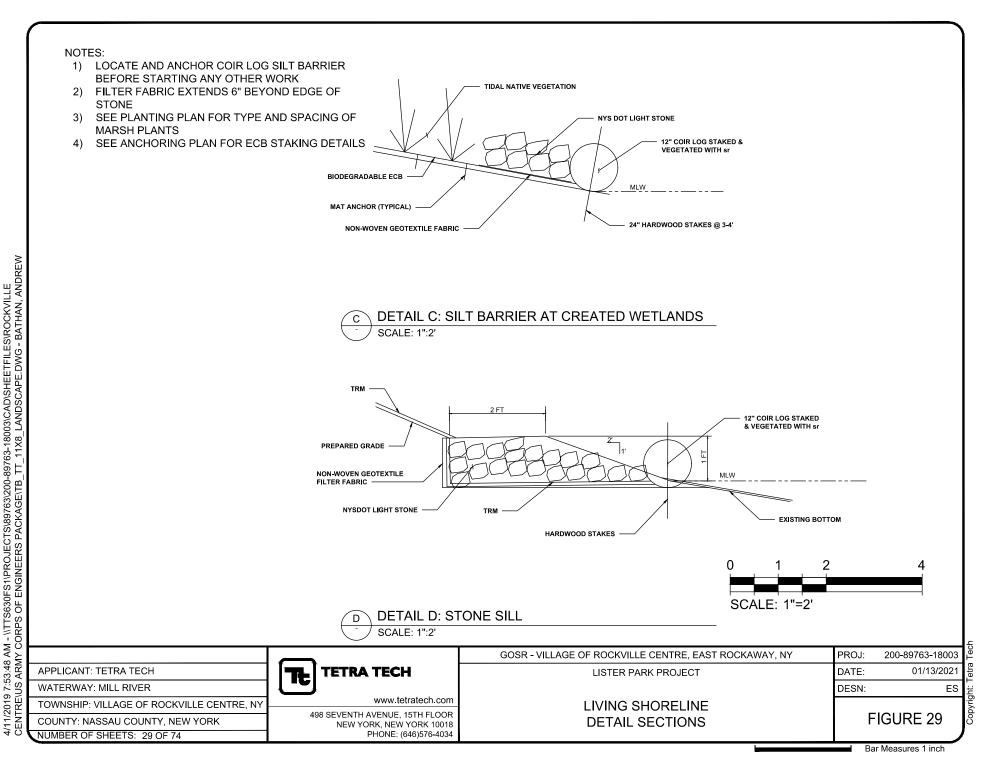

#### 1) Rock Sills

Construct a lower rock sill, a total of approximately 4,834 linear feet long by 18-inches wide by one-foot tall, at the toe of the slope between the planes of Mean Low Water (MLW) and Mean High Water (MHW), along several sections of the living shoreline. Construct an upper rock sill, a total of approximately 1,860 linear feet long and between 18 to 36-inches wide by one-foot tall, mid-slope between the planes of MHW and SHW, along several sections of the living shoreline.

#### 2) Coir Logs

Install 12-inch diameter biodegradable coir logs, in single or double rows along the length of the living shoreline, up to a total of approximately 3,550 linear feet, at the plane of MLW to minimize turbidity.

#### 3) Vegetative Plantings

Establish or re-establish native wetland vegetation in a total of approximately 49,400 square feet (1.13-acre) of WOTUS, including approximately 0.26-acre of forested wetland, 0.46-acre of open water, 0.21-acre of emergent, and 0.20-acre of scrub-shrub wetlands. Plantings include approximately 0.61-acre of low marsh between the planes of MLW and MHW and approximately 0.12-acre of high marsh between the planes of MHW and SHW. Place approximately 75 cubic yards of clean sand up to 12-inches deep in WOTUS over approximately 5,500 square feet (approximately 908 feet long and variable widths), as needed, to establish a medium for vegetative plantings.