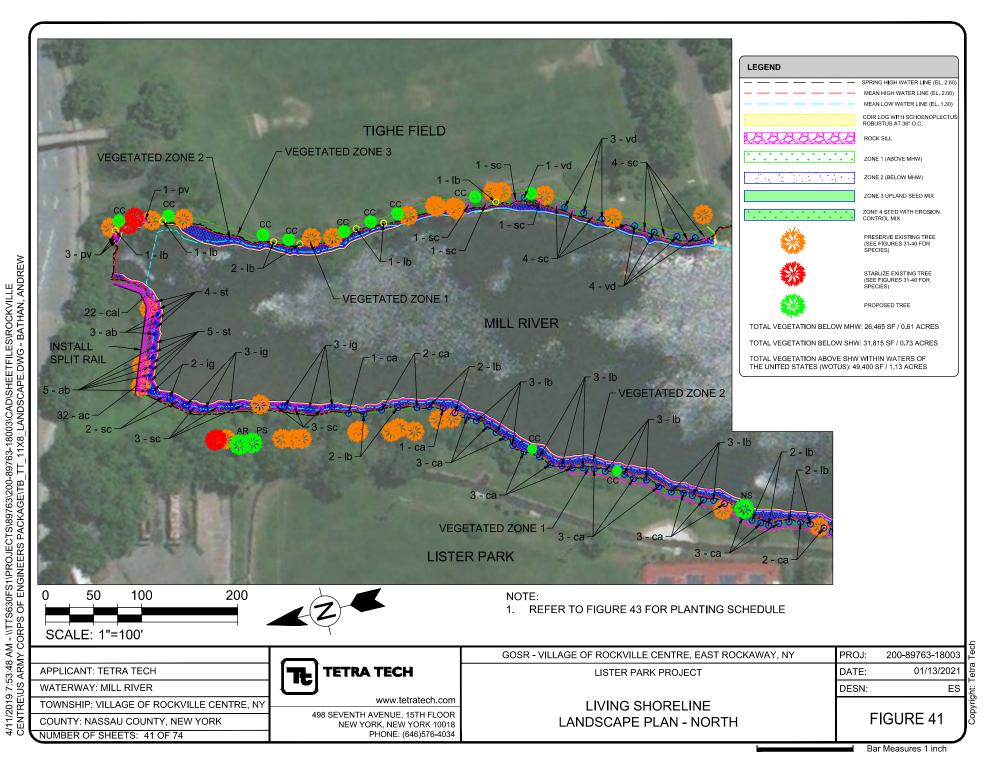

#### **WORK DESCRIPTION**

The permit applicant, Village of Rockville Centre, has requested Department of the Army authorization to conduct work in a navigable waterway pursuant to Section 10 of the Rivers and Harbors Act, and to discharge regulated fill materials pursuant to Section 404 of the Clean Water Act to construct a living shoreline, a total of approximately 3,550 linear feet (approximately 62,726 square feet) within waters of the U.S. (WOTUS) that includes regulated wetlands landward of Spring High Water (SHW), to provide bank stabilization and habitat enhancement at public parks (Lister Park, Tighe Field, Centennial Field and Bligh Field), in Mill River, in the Town of Hempstead, Nassau County, New York. The proposed work is a component of the U.S. Housing and Urban Development (HUD) agency's overall "Rebuild by Design-Living with the Bay" coastal storm resiliency strategy.

The regulated work would result in permanent impacts of a total of approximately 0.23-acre of existing WOTUS through placement of the rock sills, including approximately 0.06-acre of forested estuarine wetland, 0.13-acre of open water, 0.03-acre of emergent estuarine wetland, and 0.01-acre of scrub-shrub estuarine wetland. The work would result in temporary impacts of a total of approximately 1.23-acres of existing WOTUS as a result of the vegetative plantings (1.13-acre) and excavation/construction activities and equipment access (0.10-acres).

#### 3) Vegetative Plantings

Establish or re-establish native wetland vegetation in a total of approximately 49,400 square feet (1.13-acre) of WOTUS, including approximately 0.26-acre of forested wetland, 0.46-acre of open water, 0.21-acre of emergent, and 0.20-acre of scrub-shrub wetlands. Plantings include approximately 0.61-acre of low marsh between the planes of MLW and MHW and approximately 0.12-acre of high marsh between the planes of MHW and SHW. Place approximately 75 cubic yards of clean sand up to 12-inches deep in WOTUS over approximately 5,500 square feet (approximately 908 feet long and variable widths), as needed, to establish a medium for vegetative plantings.