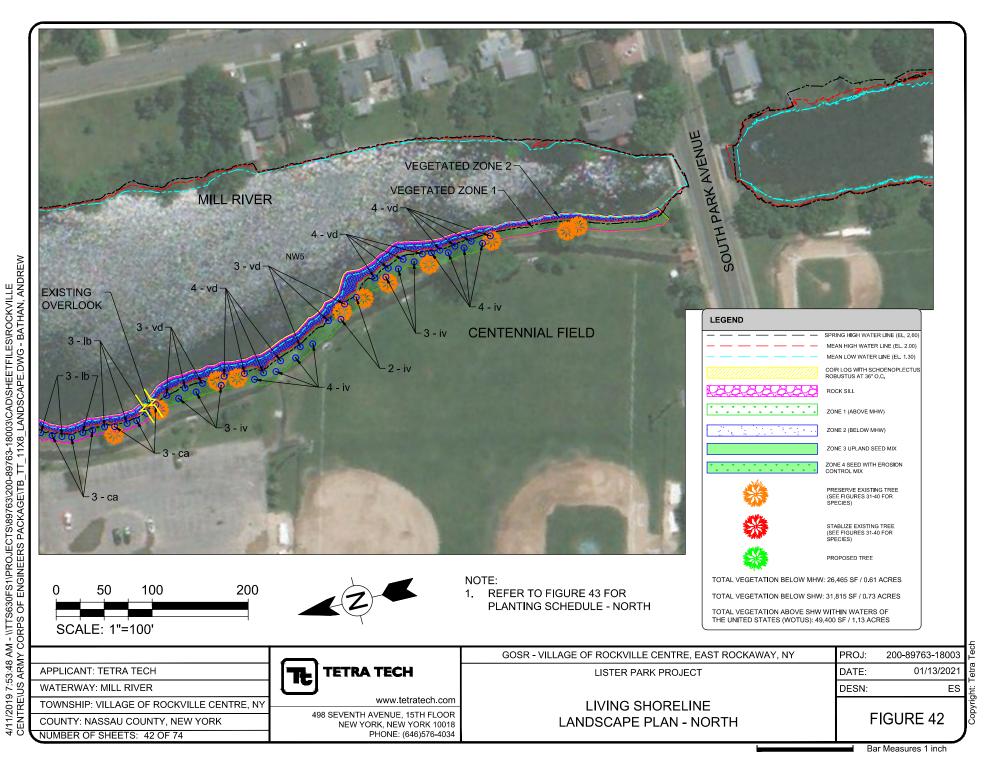

#### **WORK DESCRIPTION**

The permit applicant, Village of Rockville Centre, has requested Department of the Army authorization to conduct work in a navigable waterway pursuant to Section 10 of the Rivers and Harbors Act, and to discharge regulated fill materials pursuant to Section 404 of the Clean Water Act to construct a living shoreline, a total of approximately 3,550 linear feet (approximately 62,726 square feet) within waters of the U.S. (WOTUS) that includes regulated wetlands landward of Spring High Water (SHW), to provide bank stabilization and habitat enhancement at public parks (Lister Park, Tighe Field, Centennial Field and Bligh Field), in Mill River, in the Town of Hempstead, Nassau County, New York. The proposed work is a component of the U.S. Housing and Urban Development (HUD) agency's overall "Rebuild by Design-Living with the Bay" coastal storm resiliency strategy.

The regulated work would result in permanent impacts of a total of approximately 0.23-acre of existing WOTUS through placement of the rock sills, including approximately 0.06-acre of forested estuarine wetland, 0.13-acre of open water, 0.03-acre of emergent estuarine wetland, and 0.01-acre of scrub-shrub estuarine wetland. The work would result in temporary impacts of a total of approximately 1.23-acres of existing WOTUS as a result of the vegetative plantings (1.13-acre) and excavation/construction activities and equipment access (0.10-acres).

#### 3) Vegetative Plantings

Establish or re-establish native wetland vegetation in a total of approximately 49,400 square feet (1.13-acre) of WOTUS, including approximately 0.26-acre of forested wetland, 0.46-acre of open water, 0.21-acre of emergent, and 0.20-acre of scrub-shrub wetlands. Plantings include approximately 0.61-acre of low marsh between the planes of MLW and MHW and approximately 0.12-acre of high marsh between the planes of MHW and SHW. Place approximately 75 cubic yards of clean sand up to 12-inches deep in WOTUS over approximately 5,500 square feet (approximately 908 feet long and variable widths), as needed, to establish a medium for vegetative plantings.