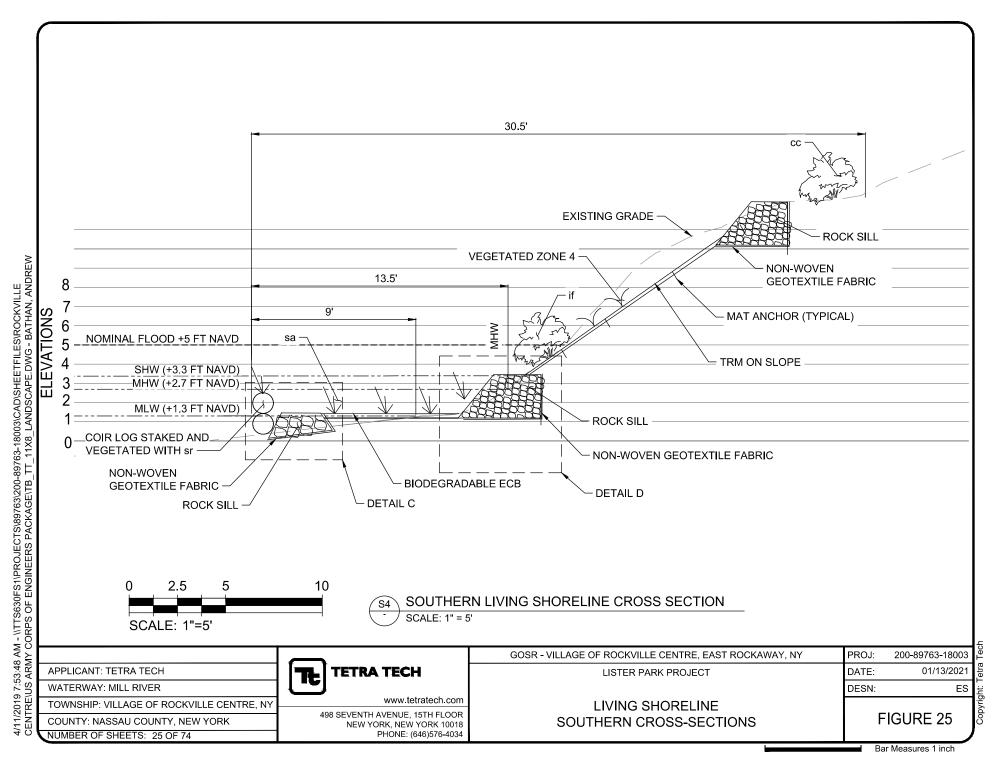

#### 1) Rock Sills

Construct a lower rock sill, a total of approximately 4,834 linear feet long by 18-inches wide by one-foot tall, at the toe of the slope between the planes of Mean Low Water (MLW) and Mean High Water (MHW), along several sections of the living shoreline. Construct an upper rock sill, a total of approximately 1,860 linear feet long and between 18 to 36-inches wide by one-foot tall, mid-slope between the planes of MHW and SHW, along several sections of the living shoreline.

#### 2) Coir Logs

Install 12-inch diameter biodegradable coir logs, in single or double rows along the length of the living shoreline, up to a total of approximately 3,550 linear feet, at the plane of MLW to minimize turbidity.

#### 3) Vegetative Plantings

Establish or re-establish native wetland vegetation in a total of approximately 49,400 square feet (1.13-acre) of WOTUS, including approximately 0.26-acre of forested wetland, 0.46-acre of open water, 0.21-acre of emergent, and 0.20-acre of scrub-shrub wetlands. Plantings include approximately 0.61-acre of low marsh between the planes of MLW and MHW and approximately 0.12-acre of high marsh between the planes of MHW and SHW. Place approximately 75 cubic yards of clean sand up to 12-inches deep in WOTUS over approximately 5,500 square feet (approximately 908 feet long and variable widths), as needed, to establish a medium for vegetative plantings.

The living shoreline would extend up to a maximum of approximately 28 linear feet into the waterway from the plane of SHW, and up to a maximum of approximately eight linear feet into the waterway from the plane of MLW.