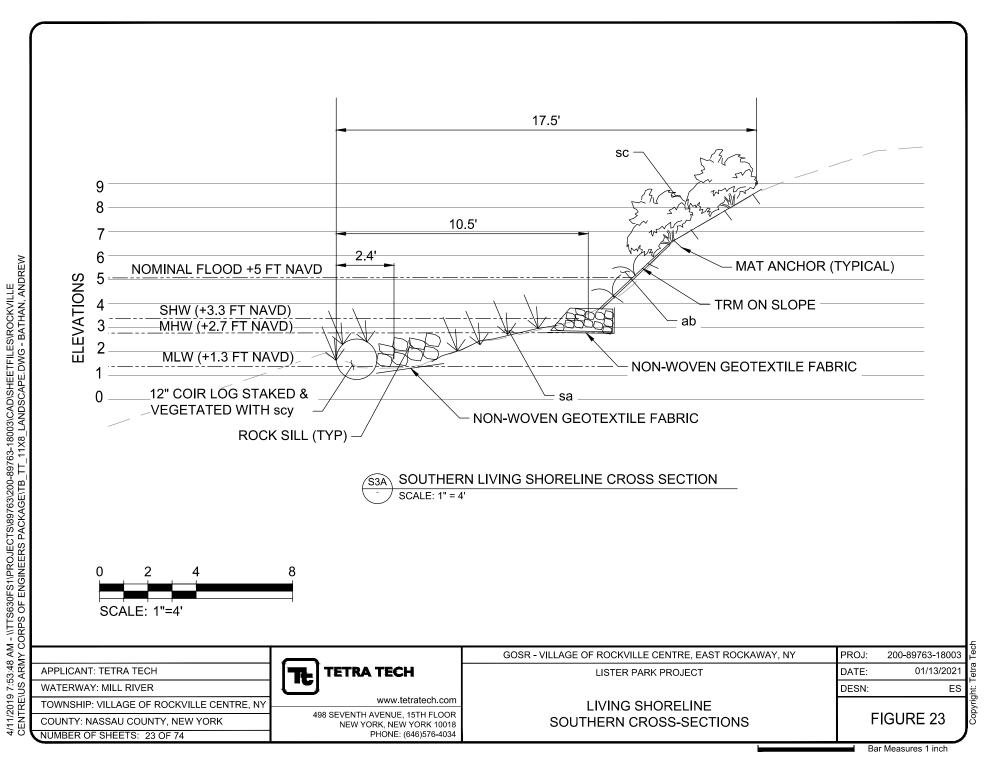

#### 1) Rock Sills

Construct a lower rock sill, a total of approximately 4,834 linear feet long by 18-inches wide by one-foot tall, at the toe of the slope between the planes of Mean Low Water (MLW) and Mean High Water (MHW), along several sections of the living shoreline. Construct an upper rock sill, a total of approximately 1,860 linear feet long and between 18 to 36-inches wide by one-foot tall, mid-slope between the planes of MHW and SHW, along several sections of the living shoreline.

#### 2) Coir Logs

Install 12-inch diameter biodegradable coir logs, in single or double rows along the length of the living shoreline, up to a total of approximately 3,550 linear feet, at the plane of MLW to minimize turbidity.

#### 3) Vegetative Plantings

Establish or re-establish native wetland vegetation in a total of approximately 49,400 square feet (1.13-acre) of WOTUS, including approximately 0.26-acre of forested wetland, 0.46-acre of open water, 0.21-acre of emergent, and 0.20-acre of scrub-shrub wetlands. Plantings include approximately 0.61-acre of low marsh between the planes of MLW and MHW and approximately 0.12-acre of high marsh between the planes of MHW and SHW. Place approximately 75 cubic yards of clean sand up to 12-inches deep in WOTUS over approximately 5,500 square feet (approximately 908 feet long and variable widths), as needed, to establish a medium for vegetative plantings.

The living shoreline would extend up to a maximum of approximately 28 linear feet into the waterway from the plane of SHW, and up to a maximum of approximately eight linear feet into the waterway from the plane of MLW.