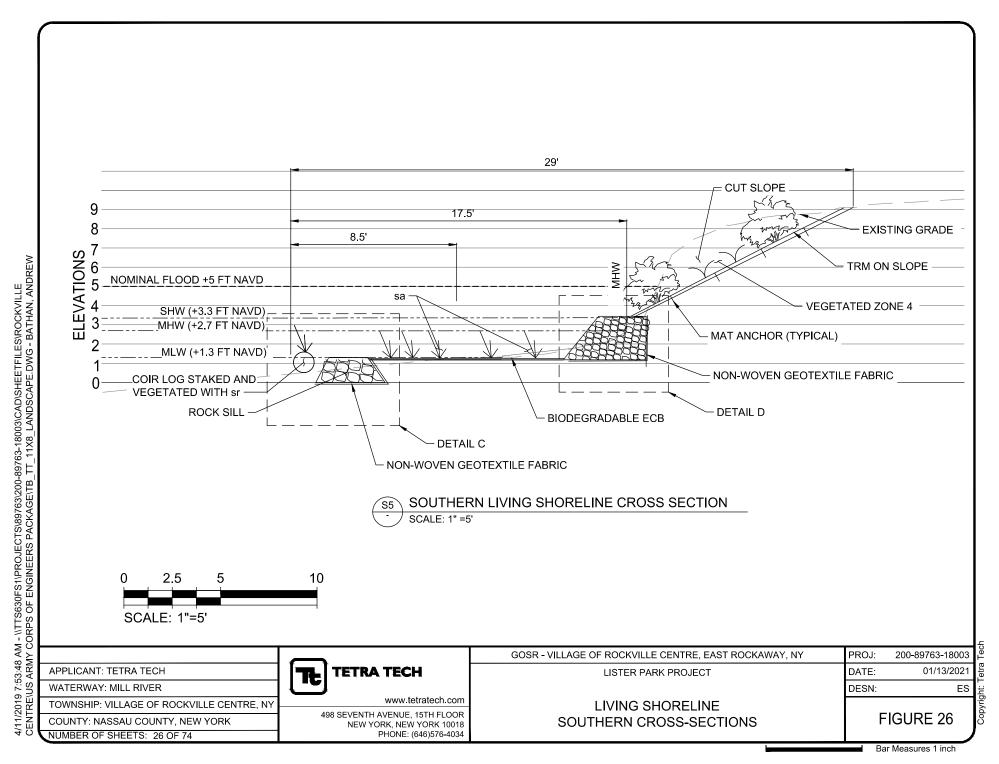

#### 1) Rock Sills

Construct a lower rock sill, a total of approximately 4,834 linear feet long by 18-inches wide by one-foot tall, at the toe of the slope between the planes of Mean Low Water (MLW) and Mean High Water (MHW), along several sections of the living shoreline. Construct an upper rock sill, a total of approximately 1,860 linear feet long and between 18 to 36-inches wide by one-foot tall, mid-slope between the planes of MHW and SHW, along several sections of the living shoreline.

#### 2) Coir Logs

Install 12-inch diameter biodegradable coir logs, in single or double rows along the length of the living shoreline, up to a total of approximately 3,550 linear feet, at the plane of MLW to minimize turbidity.

#### 3) Vegetative Plantings

Establish or re-establish native wetland vegetation in a total of approximately 49,400 square feet (1.13-acre) of WOTUS, including approximately 0.26-acre of forested wetland, 0.46-acre of open water, 0.21-acre of emergent, and 0.20-acre of scrub-shrub wetlands. Plantings include approximately 0.61-acre of low marsh between the planes of MLW and MHW and approximately 0.12-acre of high marsh between the planes of MHW and SHW. Place approximately 75 cubic yards of clean sand up to 12-inches deep in WOTUS over approximately 5,500 square feet (approximately 908 feet long and variable widths), as needed, to establish a medium for vegetative plantings.

The living shoreline would extend up to a maximum of approximately 28 linear feet into the waterway from the plane of SHW, and up to a maximum of approximately eight linear feet into the waterway from the plane of MLW.