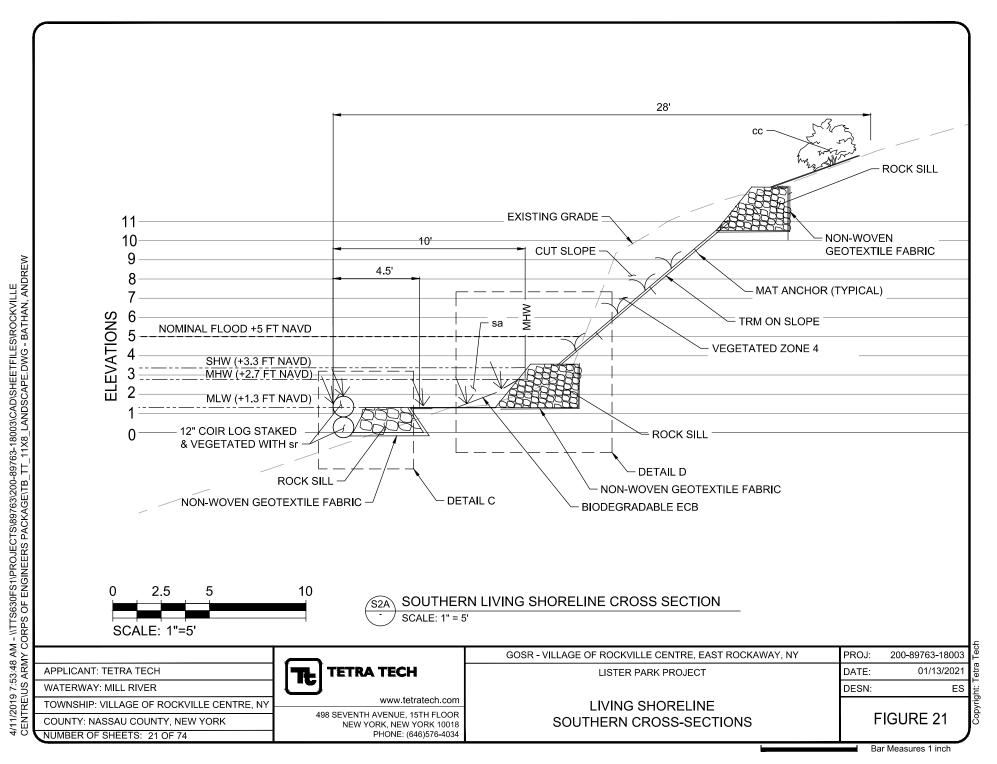

#### 1) Rock Sills

Construct a lower rock sill, a total of approximately 4,834 linear feet long by 18-inches wide by one-foot tall, at the toe of the slope between the planes of Mean Low Water (MLW) and Mean High Water (MHW), along several sections of the living shoreline. Construct an upper rock sill, a total of approximately 1,860 linear feet long and between 18 to 36-inches wide by one-foot tall, mid-slope between the planes of MHW and SHW, along several sections of the living shoreline.

#### 2) Coir Logs

Install 12-inch diameter biodegradable coir logs, in single or double rows along the length of the living shoreline, up to a total of approximately 3,550 linear feet, at the plane of MLW to minimize turbidity.

#### 3) Vegetative Plantings

Establish or re-establish native wetland vegetation in a total of approximately 49,400 square feet (1.13-acre) of WOTUS, including approximately 0.26-acre of forested wetland, 0.46-acre of open water, 0.21-acre of emergent, and 0.20-acre of scrub-shrub wetlands. Plantings include approximately 0.61-acre of low marsh between the planes of MLW and MHW and approximately 0.12-acre of high marsh between the planes of MHW and SHW. Place approximately 75 cubic yards of clean sand up to 12-inches deep in WOTUS over approximately 5,500 square feet (approximately 908 feet long and variable widths), as needed, to establish a medium for vegetative plantings.

The living shoreline would extend up to a maximum of approximately 28 linear feet into the waterway from the plane of SHW, and up to a maximum of approximately eight linear feet into the waterway from the plane of MLW.