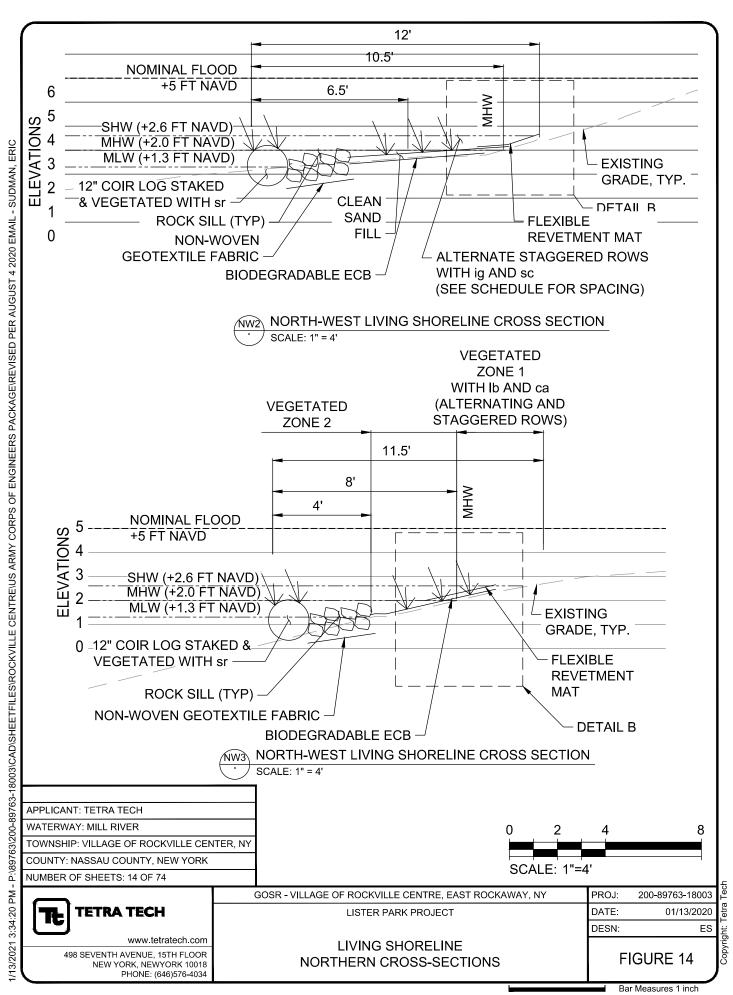

#### 1) Rock Sills

Construct a lower rock sill, a total of approximately 4,834 linear feet long by 18-inches wide by one-foot tall, at the toe of the slope between the planes of Mean Low Water (MLW) and Mean High Water (MHW), along several sections of the living shoreline. Construct an upper rock sill, a total of approximately 1,860 linear feet long and between 18 to 36-inches wide by one-foot tall, mid-slope between the planes of MHW and SHW, along several sections of the living shoreline.

#### 2) Coir Logs

Install 12-inch diameter biodegradable coir logs, in single or double rows along the length of the living shoreline, up to a total of approximately 3,550 linear feet, at the plane of MLW to minimize turbidity.

#### 3) Vegetative Plantings

Establish or re-establish native wetland vegetation in a total of approximately 49,400 square feet (1.13-acre) of WOTUS, including approximately 0.26-acre of forested wetland, 0.46-acre of open water, 0.21-acre of emergent, and 0.20-acre of scrub-shrub wetlands. Plantings include approximately 0.61-acre of low marsh between the planes of MLW and MHW and approximately 0.12-acre of high marsh between the planes of MHW and SHW. Place approximately 75 cubic yards of clean sand up to 12-inches deep in WOTUS over approximately 5,500 square feet (approximately 908 feet long and variable widths), as needed, to establish a medium for vegetative plantings.

The living shoreline would extend up to a maximum of approximately 28 linear feet into the waterway from the plane of SHW, and up to a maximum of approximately eight linear feet into the waterway from the plane of MLW.